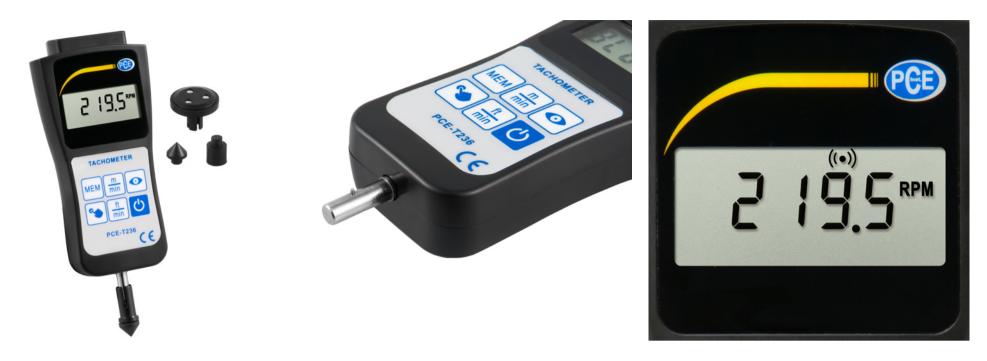

## Handheld Tachometer PCE-T236

PCE-T236 Handheld Tachometer

Digital rotation meter for both contact and non-contact measurement

PCE-T236 is a digital handheld tachometer or rotation meter for both contact and non-contact measurement. This tachometer measures rotation speed as well as linear or surface speed, displaying units in rpm, m/min or ft/min.

The tachometer features an integrated laser and includes a mechanical attachment with contact probes, making it the ideal measuring instrument for machines, motors, conveyor belts and other moving parts. Non-contact measurements are taken with the help of laser-reflective tape that is fixed on the moving part. Contact measurements are taken using the mechanical attachments.

A unique feature of this tachometer is that the orientation of the 5-digit LCD screen automatically rotates 180° to accommodate either contact or non-contact measurement.

- ▶ For both contact and non-contact measurement
- ▶ Automatic rotation of LCD screen orientation
- ▶ Displays units in rpm, m/min or ft/min
- ▶ Memory saves minimum, maximum and last values
- ► Rugged heavy-duty ABS plastic enclosure ensures longevity