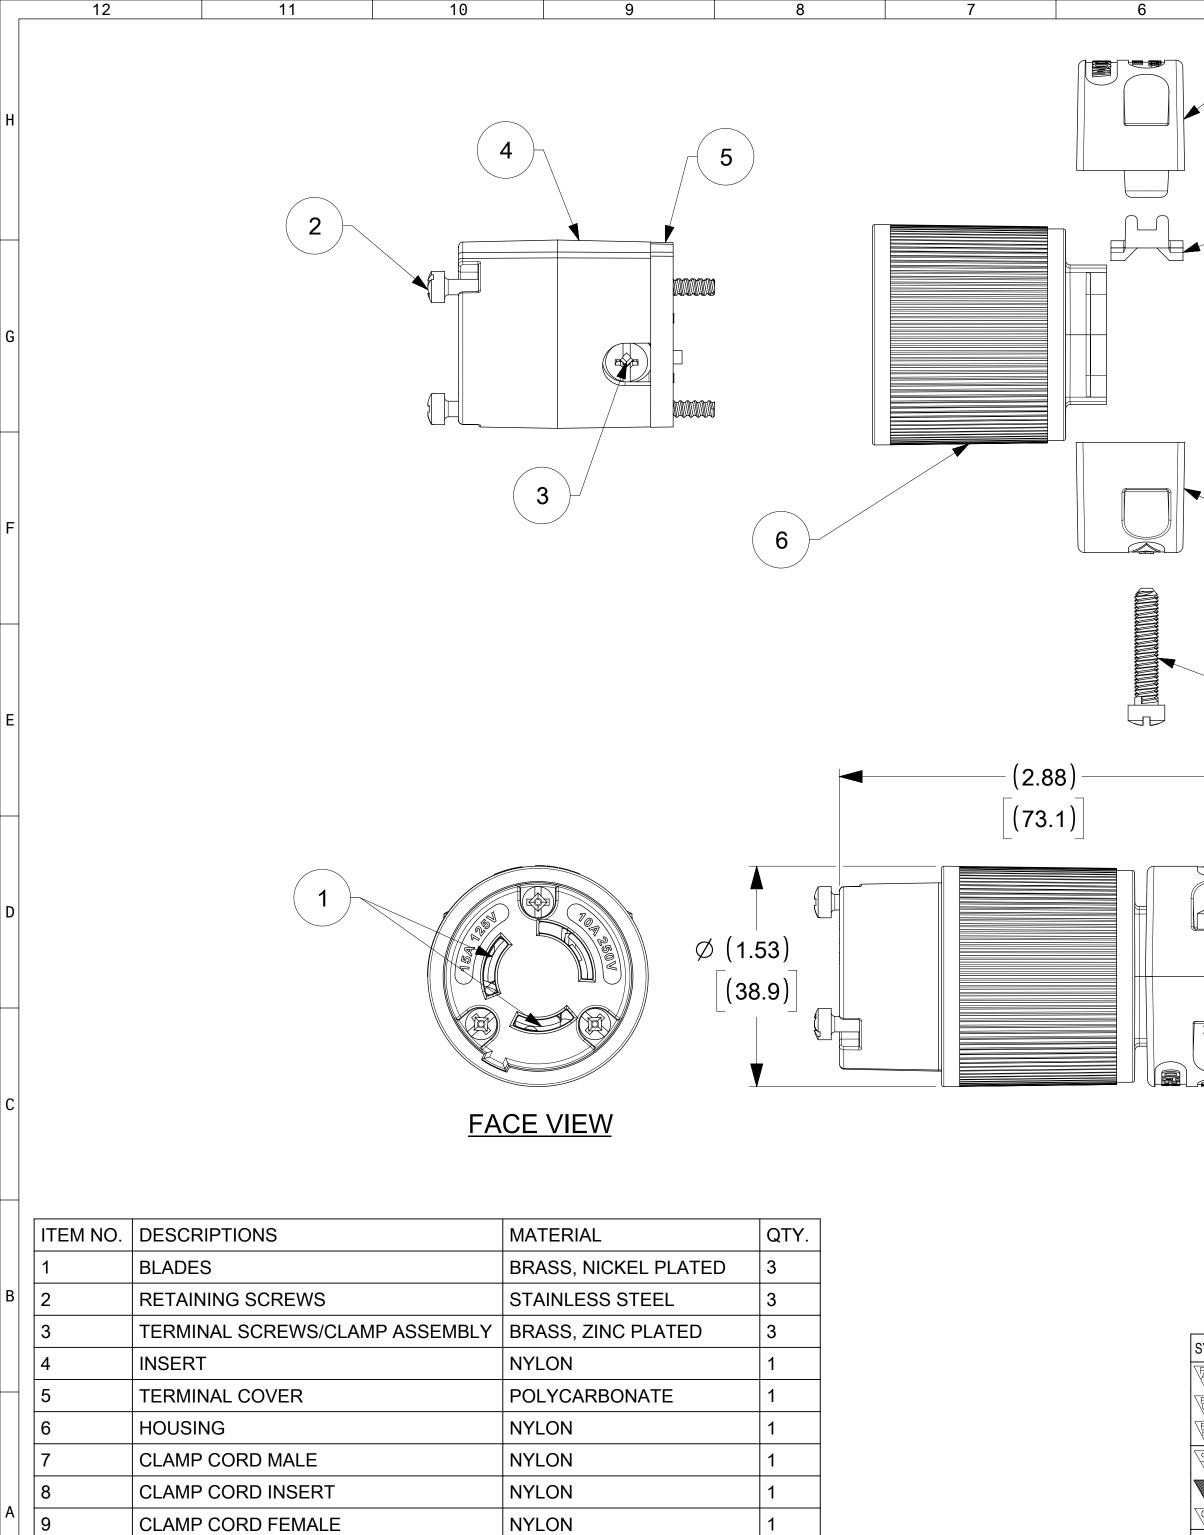

STEEL, ZINC PLATED

9

2

8

 DOCUMENT STATUS
 P1
 RELEASE DATE
 2020/02/05
 17:39:54

 FORMAT: Englage-instant/d-b-prod C
 12
 11
 10
 10

RETAINING SCREWS

10

7

5

7

4

3

ORDER NO.

130144-0029

130144-0030

2

WOODHEAD NO.

4739

4739YL

1

COLOR

BLACK

YELLOW

| 8                                                                                                                                                                                                                                                                                                                                                                                                                                                                                                                                                                                                                                                                                                                                                                                                                                                                                                                                                                                                                                                                                                                                                                                                                                                                                                                                                                                                                                                                                                                                                                                                                                                                                                                                                                                                                                                                                                                                                                                                                                                                                                                            |                                                                                                   |                            |                                     |                                                                                                                           |                        |  |           | G          |
|------------------------------------------------------------------------------------------------------------------------------------------------------------------------------------------------------------------------------------------------------------------------------------------------------------------------------------------------------------------------------------------------------------------------------------------------------------------------------------------------------------------------------------------------------------------------------------------------------------------------------------------------------------------------------------------------------------------------------------------------------------------------------------------------------------------------------------------------------------------------------------------------------------------------------------------------------------------------------------------------------------------------------------------------------------------------------------------------------------------------------------------------------------------------------------------------------------------------------------------------------------------------------------------------------------------------------------------------------------------------------------------------------------------------------------------------------------------------------------------------------------------------------------------------------------------------------------------------------------------------------------------------------------------------------------------------------------------------------------------------------------------------------------------------------------------------------------------------------------------------------------------------------------------------------------------------------------------------------------------------------------------------------------------------------------------------------------------------------------------------------|---------------------------------------------------------------------------------------------------|----------------------------|-------------------------------------|---------------------------------------------------------------------------------------------------------------------------|------------------------|--|-----------|------------|
| 9                                                                                                                                                                                                                                                                                                                                                                                                                                                                                                                                                                                                                                                                                                                                                                                                                                                                                                                                                                                                                                                                                                                                                                                                                                                                                                                                                                                                                                                                                                                                                                                                                                                                                                                                                                                                                                                                                                                                                                                                                                                                                                                            |                                                                                                   |                            |                                     |                                                                                                                           |                        |  |           | F          |
| 10                                                                                                                                                                                                                                                                                                                                                                                                                                                                                                                                                                                                                                                                                                                                                                                                                                                                                                                                                                                                                                                                                                                                                                                                                                                                                                                                                                                                                                                                                                                                                                                                                                                                                                                                                                                                                                                                                                                                                                                                                                                                                                                           |                                                                                                   |                            |                                     |                                                                                                                           |                        |  |           | E          |
|                                                                                                                                                                                                                                                                                                                                                                                                                                                                                                                                                                                                                                                                                                                                                                                                                                                                                                                                                                                                                                                                                                                                                                                                                                                                                                                                                                                                                                                                                                                                                                                                                                                                                                                                                                                                                                                                                                                                                                                                                                                                                                                              | (HOT/PHASE WIRE)                                                                                  |                            |                                     |                                                                                                                           |                        |  |           |            |
| COPPER COLOR<br>(WHITE WIRE)                                                                                                                                                                                                                                                                                                                                                                                                                                                                                                                                                                                                                                                                                                                                                                                                                                                                                                                                                                                                                                                                                                                                                                                                                                                                                                                                                                                                                                                                                                                                                                                                                                                                                                                                                                                                                                                                                                                                                                                                                                                                                                 |                                                                                                   |                            |                                     |                                                                                                                           |                        |  |           | C          |
| SYMBOLS       THIS DRAWING CONTAINS INFORM         DIMENSION UNITS       SCALE         IMCH[MM]       NTS         Image: State of the state of                                                                                                                                       | MATION THAT IS PROPRIET                                                                           |                            |                                     |                                                                                                                           | uld not be used wit    |  | ITTEN PEF |            |
| (ONLESS SPECIFIED) $(ONLESS SPECIFIED)$ $(ONLESS$ | EC NO: 621724<br>DRWN: VBASUT<br>CHK'D: DNGUYE<br>APPR: HKNEEL<br>INITIAL REVISIO<br>DRWN: VBASUT | EN62<br>AND<br>N:<br>HKARP | 2019/04/02                          | SAFEWAY CONNECTOR 3P3W NON-NEMA LOCKING<br>PRODUCT CUSTOMER DRAWING<br>DOC TYPE DOC PART REVISION<br>1301440029 PSD 000 A |                        |  |           | REVISION A |
| ANGULAR TOL ± °<br>DRAFT WHERE APPLICABLE<br>MUST REMAIN<br>WITHIN DIMENSIONS<br>5                                                                                                                                                                                                                                                                                                                                                                                                                                                                                                                                                                                                                                                                                                                                                                                                                                                                                                                                                                                                                                                                                                                                                                                                                                                                                                                                                                                                                                                                                                                                                                                                                                                                                                                                                                                                                                                                                                                                                                                                                                           | APPR: HKNEEL<br>THIRD ANGLE PROJECTION                                                            | AND<br>DRAWING<br>C-SIZE   | 2020/02/05<br>SERIES<br>130144<br>3 | IJU 144<br>MATERIAL NUMBER<br>SEE TABLE<br>2                                                                              | CUSTOMER<br>GENERAL MA |  | SHEET N   |            |