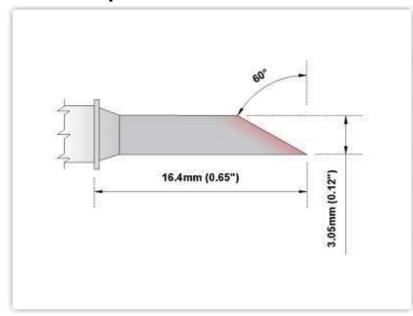

## **EBM6LR401**

Hoof Long Reach 60° 3.05mm (0.12")

Tip Style: Hoof

Tip Width: 3.05mm (0.12")
Tip Length: 16.40mm (0.65")

600 Type Cartridge<sup>1</sup>: 325°C - 358°C

RoHS Compliant<sup>2</sup> / Lead Free: YES