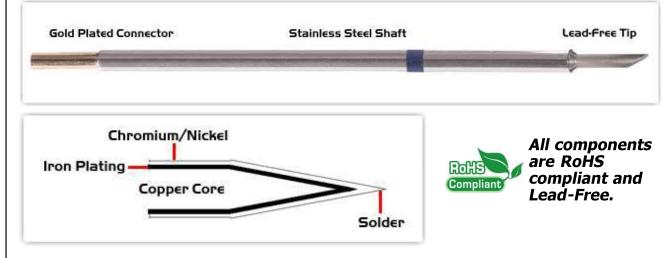

## **Material Composition**

<sup>1</sup> Easy Braid Co. tip cartridges will typically idle within a temperature range of +/-1.1°C. However, there is variation in idle temperature across tip geometries within an individual temperature series. Easy Braid Co. offers a wide variety of tip geometries from 0.25mm fine point tip to 5mm chisel. The length and geometry of a tip will have an influence on the tip idle temperature. To accurately measure idle temperature it will depend greatly on the measurement method, technique and equipment used. Two different methods or the use of alternative equipment will produce different test results.

 $<sup>\</sup>boldsymbol{2}$  Please refer to  $\underline{\text{http://www.rohs.gov.uk}}$  for details on RoHS Compliance.