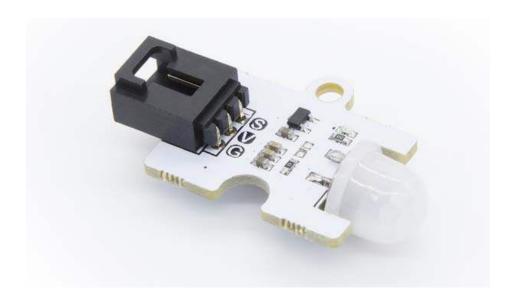

## **Octopus PIR Sensor Brick**

The Pi Supply Octopus PIR Sensor module is a module based on the AM412 pyroelectric digital smart sensor. It can be used in sensing and detection of human or animal motion, The sensing distance is roughly 4-5 metres.

## **Specification**

- Power supply 5V
- Digital signal processing:
- Power adjustable,save more energy

- Two-way differential high impedance sensor input
- Built-in filter screen the interference by other frequency
- Excellent power supply rejection, Insensitive to RF interference Schmidt REL output
- Low voltage
- Low power consumption
- Working temperature -25 ~ 85
- Size:<32.00mm×24.00mm