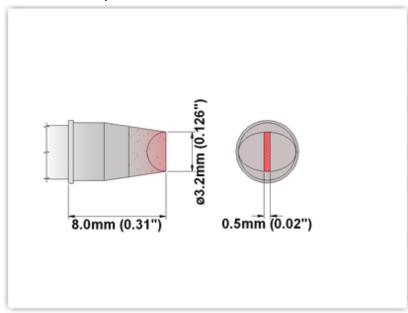

## EP80CH032

Chisel 30° 3.20mm (0.13")

Tip Style: Chisel 30°

Tip Width: 3.20mm (0.13")
Tip Length: 8.00mm (0.31")

80 Type Cartridge<sup>1</sup>: 420°C - 475°C

RoHS Compliant<sup>2</sup> / Lead Free: YES

For Use With: EB-2000S, MFR-PS1100, MFR-PS2200, MFR-PS1K, MFR-PS2K