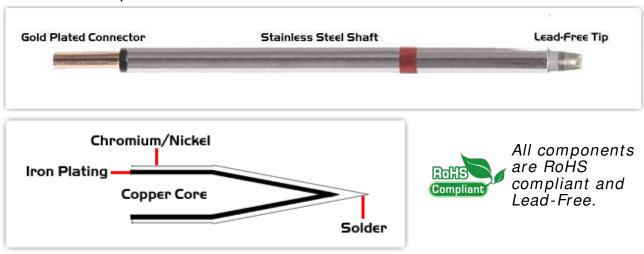

## Material Composition

<sup>1</sup> Easy Braid Co. tip cartridges will typically idle within a temperature range of +/-1.1°C. However, there is variation in idle temperature across tip geometries within an individual temperature series. Easy Braid Co. offers a wide variety of tip geometries from 0.25mm fine point tip to 5mm chisel. The length and geometry of a tip will have an influence on the tip idle temperature. To accurately measure idle temperature it will depend greatly on the measurement method, technique and equipment used. Two different methods or the use of alternative equipment will produce different test results.