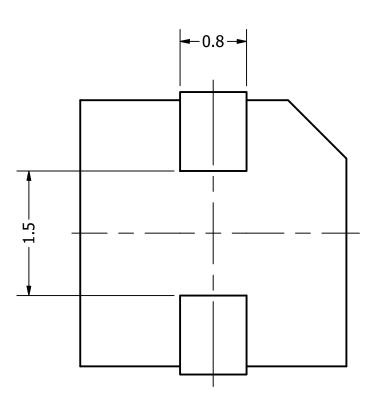

## Bottom View

2

| REVISION HISTORY                          |                   | 1        |
|-------------------------------------------|-------------------|----------|
| DESCRIPTION                               | DATE              | APPROVED |
| Released from Engineering                 | 11/12/2019        | J.S.     |
| NOTES                                     |                   |          |
| 1) All dimensions are in mm unless        | otherwise noted   |          |
| 2) All tolerances are $\pm$ 0.3 mm unless | s otherwise noted |          |
| 3) All parts meet RoH                     | S                 |          |
| 4) Subject to change or redrawn v         | without notice    |          |