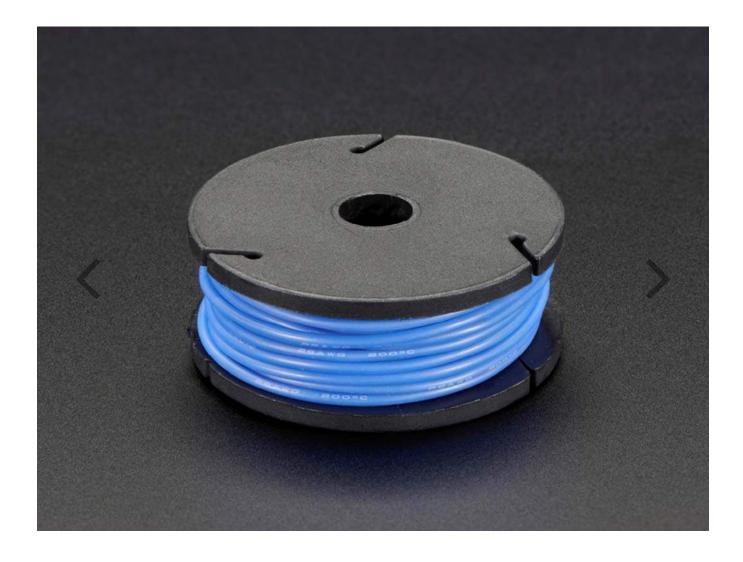

## Silicone Cover Stranded-Core Wire - 25ft 26AWG - Blue

PRODUCT ID: 2514

DESCRIPTION -

Silicone-sheathing wire is super-flexible and soft, and its also strong! Able to handle up to 200°C and up to 600V, it will do when PVC covered wire wimps out. We like this wire for being extremely supple and flexible, so it is great for wearables or projects where the wire-harness has to be able to deal with a lot of bending.

Comes with one 25ft spool of blue wire. The wire is 26AWG stranded with an outer diameter of 1.5mm.