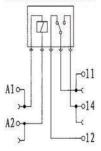

|  |
| Operating Temperature              | "-40°+70°C"         |  |
| Coil/Contact Isolation             | 4000Vac             |  |
| Isolation between Output Terminals | 1000Vac             |  |
| Status Display                     | Red LED             |  |
| Connection Terminals               | 26-14AWG            |  |
| Accessories                        |                     |  |
| Plug-in jumper Blue, 500mm         | ASI318002           |  |
| Plug-in jumper Red, 500mm          | ASI318001           |  |
| Plug-in jumper Gray, 500mm         | ASI318003           |  |
| End Stop (snap-on)                 | ASIUD1B             |  |
| DIN Rail - 7.5 x 35mm slotted      | PR005               |  |
| DIN Rail - 7.5 x 35mm non-slotted  | PR003               |  |

## UDK-PLC-RI-DC



## UDK-PLC-RI-ACDC