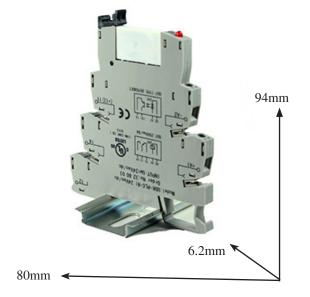

## ASI UDK-PLC-RI Relay Modules 6 Amp, 250Vac/30Vdc

- Pluggable SPDT relay with DIN rail mount screw clamp terminal block base
- Space saving 6mm wide terminal block base
- Pluggable relay for easy replacement
- Plug-in Jumpers to easily connect common inputs and outputs
- Inductive kickback protection
- Circuit diagram on housing
- LED status display and protection diodes

| Ordering Information |                       | Input Technical Data - Coil |                       |
|----------------------|-----------------------|-----------------------------|-----------------------|
| Order Number         | Туре                  | Nominal Coil Voltage        | Nominal Input Current |
| ASI328001            | ASI-UDK-PLC-RI12VDC   | 12Vdc±10%                   | 14mA                  |
| ASI328002            | ASI-UDK-PLC-RI24VDC   | 24Vdc±10%                   | 8mA                   |
| ASI328003            | ASI-UDK-PLC-RI24VACDC | 24Vac/dc±10%                | 8mA                   |
| ASI328004            | ASI-UDK-PLC-RI48VDC   | 48Vdc±10%                   | 5mA                   |

| Input Technical Data - Coil        |                     |  |
|------------------------------------|---------------------|--|
| Operate Time (at Nominal Volt)     | 8ms                 |  |
| Release Time (at Nominal Volt)     | 4ms                 |  |
| Output Technical Data -Contact     |                     |  |
| Type and Material                  | AgSnO               |  |
| Rating Current (Resistive Load)    | 6A/250Vac, 6A/30Vdc |  |
| General Technical Data             |                     |  |
| Operating Temperature              | "-40°+70°C"         |  |
| Coil/Contact Isolation             | 4000Vac             |  |
| Isolation between Output Terminals | 1000Vac             |  |
| Status Display                     | Red LED             |  |
| Connection Terminals               | 26-14AWG            |  |
| Accessories                        |                     |  |
| Plug-in jumper Blue, 500mm         | ASI318002           |  |
| Plug-in jumper Red, 500mm          | ASI318001           |  |
| Plug-in jumper Gray, 500mm         | ASI318003           |  |
| End Stop (snap-on)                 | ASIUD1B             |  |
| DIN Rail - 7.5 x 35mm slotted      | PR005               |  |
| DIN Rail - 7.5 x 35mm non-slotted  | PR003               |  |