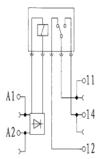

ng Temperature              | "-40°+70°C"         |  |
| Coil/Contact Isolation             | 4000Vac             |  |
| Isolation between Output Terminals | 1000Vac             |  |
| Status Display                     | Red LED             |  |
| Connection Terminals               | 26-14AWG            |  |
| Accessories                        |                     |  |
| Plug-in jumper Blue, 500mm         | ASI318002           |  |
| Plug-in jumper Red, 500mm          | ASI318001           |  |
| Plug-in jumper Gray, 500mm         | ASI318003           |  |
| End Stop (snap-on)                 | ASIUD1B             |  |
| DIN Rail - 7.5 x 35mm slotted      | PR005               |  |
| DIN Rail - 7.5 x 35mm non-slotted  | PR003               |  |

## UDK-PLC-RI-DC



## UDK-PLC-RI-ACDC