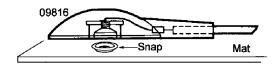

## **Installation Procedure Options**

- 1. Using existing snap on mat
  - A. Remove screw from the 09816.
  - B. Attach 09816 to 10mm snap socket on mat.

- 2. Permanent securing of 09816 with supplied washer and screw
  - A. Remove screw from the 09816.
  - B. Puch hole through mat using 3/8" diameter hole punch.
  - C. Use supplied counter sunk washer and screw to secure 09816 to mat.