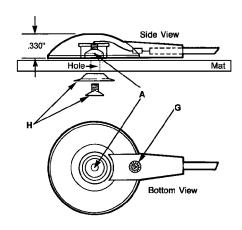

## Key:

- A. 10mm (.395 in.) male snap to ground mats.
- B. Molded in green and yellow thermoplastic elastomer.
- C. High flex strand copper, 20 gauge, with PVC insulated jacket. Green insulation with yellow stripe. OD = .107"
- D. Barrel type banana plug. Crimped uniformly from 4 sides for maximum strength. Fits industry standard banana jack .166" (4.2mm).

Item 09816 grounds and monitors work surface mat to your 98210/19210 Workstation Monitor.

- E. Brass crimp secures conductors and provides stress relief.
- F. Desco logo molded onto top of shroud.
- G. Date coded to show month and year of manufacture. Arrow points to month of manufacture )12:00 = December), numerals indicate the year (03 = 2003)
- H. 6-32 x 1/4" flat head screw and countersunk washer allows floor mat ground to be bolted to mat.

## **Installation Procedure Options**

- 1. Using existing snap on mat
  - A. Remove screw from the 09816.
  - B. Attach 09816 to 10mm snap socket on mat.

- 2. Permanent securing of 09816 with supplied washer and screw
  - A. Remove screw from the 09816.
  - B. Puch hole through mat using 3/8" diameter hole punch.
  - C. Use supplied counter sunk washer and screw to secure 09816 to mat.