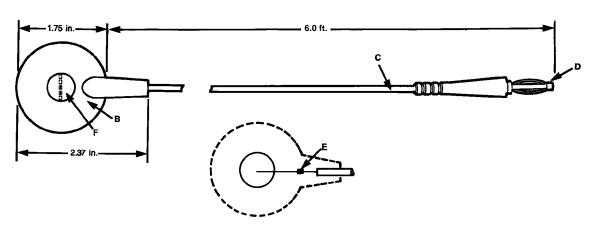

## Key:

- A. 10mm (.395 in.) male snap to ground mats.
- B. Molded in green and yellow thermoplastic elastomer.
- C. High flex strand copper, 20 gauge, with PVC insulated jacket. Green insulation with yellow stripe. OD = .107"
- D. Barrel type banana plug. Crimped uniformly from 4 sides for maximum strength. Fits industry standard banana jack .166" (4.2mm).

Item 09816 grounds and monitors work surface mat to your 98210/19210 Workstation Monitor.

- E. Brass crimp secures conductors and provides stress relief.
- F. Desco logo molded onto top of shroud.
- G. Date coded to show month and year of manufacture. Arrow points to month of manufacture )12:00 = December), numerals indicate the year (03 = 2003)
- H. 6-32 x 1/4" flat head screw and countersunk washer allows floor mat ground to be bolted to mat.