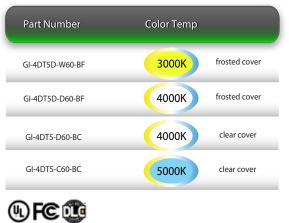

# **GREEN GNITE**<sup>™</sup>

# Que-2-TXT™ Questions? scan to text us fast



## LINEAR BATTEN LED LAMP

other

## HIGH OUTPUT LINKABLE



#### specifications Lumen Output Ambient Temp (F) **Power Factor UL** listing THD Voltage Heat Sink L70 hours IP40 30W 3,750 125 LM/W 100-277 V polycarbonate 50,000 -4°- 113° >0.9 83 <20% 44.23" x 1.61" x 1.41" aluminum 4

#### select your lamp







7.0es

10.5m

### Features

#### Linkable up to 200W.

- Aluminum housing allows for excellent heat dissipation.
- 50,000 hour LED lifespan based on IES LM-80 results and TM-21 calculations.
- Patent Male-female linkable design.



Not all product variations listed on this page may be DLC qualified. Visit www.designlights.org/search to confirm qualification.



## www.greenignite.com

⊕



the line.

121.FW