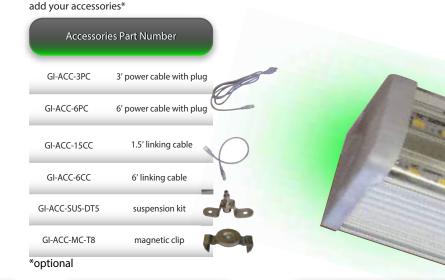

#### Linkable up to 200W.

- Aluminum housing allows for excellent heat dissipation.
- 50,000 hour LED lifespan based on IES LM-80 results and TM-21 calculations.
- Patent Male-female linkable design.

Not all product variations listed on this page may be DLC qualified. Visit www.designlights.org/search to confirm qualification.