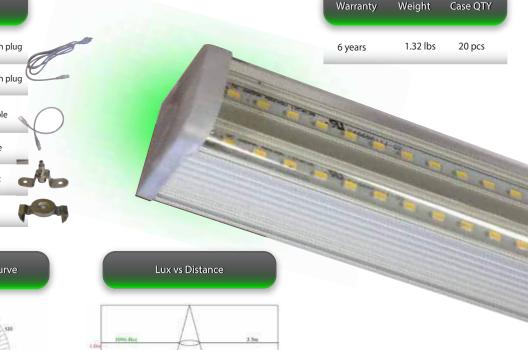

#### specifications Lumen Output Ambient Temp (F) **Power Factor UL** listing THD Voltage Heat Sink L70 hours IP40 30W 3,750 125 LM/W 100-277 V polycarbonate 50,000 -4°- 113° >0.9 83 <20% 44.23" x 1.61" x 1.41" aluminum 4

#### Linkable up to 200W.

- Aluminum housing allows for excellent heat dissipation.
- 50,000 hour LED lifespan based on IES LM-80 results and TM-21 calculations.
- Patent Male-female linkable design.

Not all product variations listed on this page may be DLC qualified. Visit www.designlights.org/search to confirm qualification.