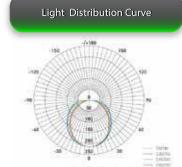

# **GREEN GNITE**<sup>™</sup>

# Que-2-TXT™ Questions? scan to text us fast



## LINEAR BATTEN LED LAMP

other

## HIGH OUTPUT LINKABLE



#### specifications Lumen Output Ambient Temp (F) **Power Factor UL** listing THD Voltage Heat Sink L70 hours IP40 30W 3,750 125 LM/W 100-277 V polycarbonate 50,000 -4°- 113° >0.9 83 <20% 44.23" x 1.61" x 1.41" aluminum 4

#### select your lamp







7.0es

10.5m

### Features

#### Linkable up to 200W.

- Aluminum housing allows for excellent heat dissipation.
- 50,000 hour LED lifespan based on IES LM-80 results and TM-21 calculations.
- Patent Male-female linkable design.



Not all product variations listed on this page may be DLC qualified. Visit www.designlights.org/search to confirm qualification.



## www.greenignite.com

⊕



the line.

121.FW