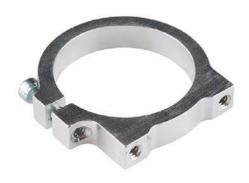

## PVC Clamp Mount - 1.315"

ROB-12591

@ images are CC BY-NC-SA 3.0

**Description:** This PVC clamp mount has a 1.315" bore, providing an easy way to incorporate standard 1" PVC pipe into your next project. A set screw secures the pipe while 2 6-32 tapped holes provide attachment points to additional parts.

**Note:** These mounts work with schedule 40 PVC, which has an outer diameter of 1.315", and an inner diameter of 1".