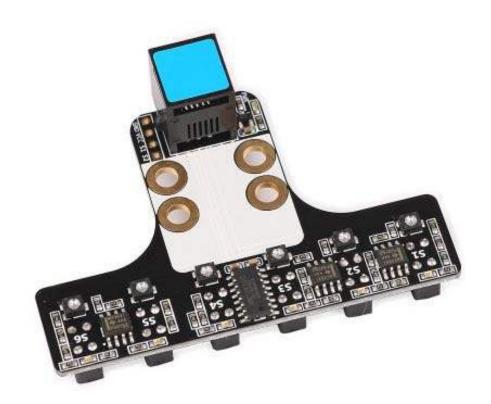

## Me Line Follower Array

SKU: 11044 Weight: 13.00 Gram

## What Is Me Line Follower Array?

Me Line Follower Array is specially designed for professional users who need to make line-following robots, such as makers. It has 6 pair infrared probes on which the high-precision comparators will compare the detected colors. Compared to Me Line Follower, it has higher precision. When black line on the white background is detected by the comparators, the LED light will turn on and the robot will move along the black line. On the contrary, when the white line on the black background is detected, robot will follow the white line. You can also adjust the detecting sensibility with the potentiometer beside the probes, so that the probes will be adapted to different surroundings and detecting heights. This module utilizes unibus to transmit data. The MCU inside is used to send data to the main control.