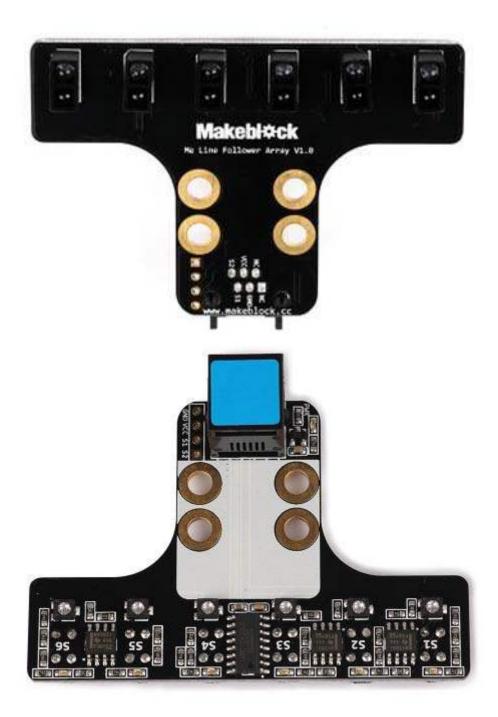

## What Is Me Line Follower Array?

Me Line Follower Array is specially designed for professional users who need to make line-following robots, such as makers. It has 6 pair infrared probes on which the high-precision comparators will compare the detected colors. Compared to Me Line Follower, it has higher precision. When black line on the white background is detected by the comparators, the LED light will turn on and the robot will move along the black line. On the contrary, when the white line on the black background is detected, robot will follow the white line. You can also adjust the detecting sensibility with the potentiometer beside the probes, so that the probes will be adapted to different surroundings and detecting heights. This module utilizes unibus to transmit data. The MCU inside is used to send data to the main control.

## **Features**

- ? Easy to connect: RJ25 port;
- ? Support Arduino IDE programming;
- ? Equipped with external connectors S1、S2、VCC、GND, supports most Arduino mainboards;
- ? Anti-reverse connection to avoid IC damaged;
- ? The white region of the module could be in touch with metal beams.