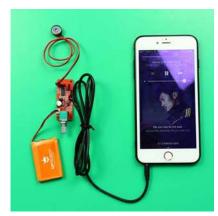

Bone conduction headphones

This kit is composed by a bone conduction speaker, a speaker driver board and other kinds of accessories. This kit is intended to help understand the principles of bone conduction technology, making hearing aids or bone conduction headphones.