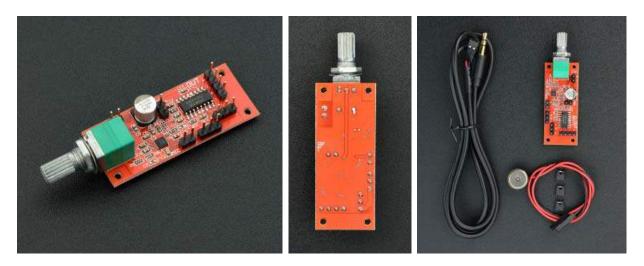

Bone conduction headphones

This kit is composed by a bone conduction speaker, a speaker driver board and other kinds of accessories. This kit is intended to help understand the principles of bone conduction technology, making hearing aids or bone conduction headphones.

The speaker driver board is designed based on MAX9814 microphone amplifier and PAM8406 amplifier, high sensitivity, suitable for 3.6v-4.2v lithium battery power supply. It comes with a potentiometer which has power switch function, easy to control.

## SHIPPING LIST

- Bone conduction speaker x1
- Speaker driver board x1
- 3.5mm earphone cable x1