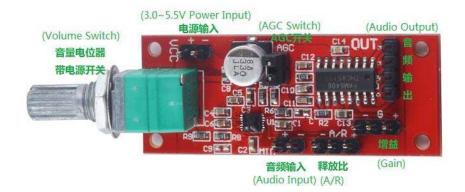

| Components    | Description                                                          |
|---------------|----------------------------------------------------------------------|
| Volume Switch |                                                                      |
| Power Input   | 3.0~5.5V                                                             |
| AGC Switch    | Plugged: AGC OFF Unplugged: AGC ON                                   |
| Audio Input   | Audio Input                                                          |
| Audio Output  | Audio Output (L/R)                                                   |
| Gain          | GAIN = VDD, Gain = 40dB ;                                            |
|               | GAIN = GND, Gain = 50dB;                                             |
|               | GAIN = Vacant, Gain = 60dB。                                          |
| A/R           | Activate/Release ratio, Control the AGC activate/release time ratio: |
|               | A/R = GND: Activate/Release ratio = 1:500                            |
|               | A/R = VDD: Activate/Release ratio = 1:2000                           |
|               | A/R = Vacant: Activate/Release ratio = 1:4000                        |