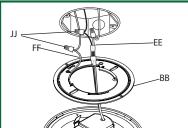

# 2 Identifying the wires & Installing the mounting bracket

- Fixing bracket on the terminal box
- Identify the wiring: (black line voltage, white neutral and green ground)
- Use the wire nuts (JJ) to connect the stripped wires with a male connector (EE) to the two wires coming from the J-box (black-line voltage, white-neutral).
- Determine if the ground wire is inside the J-box. If not, then secure the ground wire (FF) provided to the mounting bracket (BB)