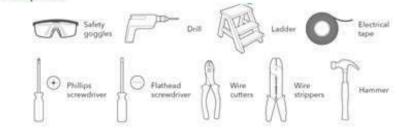

| Warranty              | 5 Years Standard Warranty  |  |  |  |



### **Correlated Color Temperature (CCT)**



### **Dimensions**





24W Metal Ring

24W LED Panel



### **Explosive View**



### **Pre-Installation tools required**

#### **Tools Required**



#### Surface Mounted with J-box Recessed with Can Housing



(866) 786-1117 • www.BeyondLEDTechnology.com

Due to continuous product improvement, information in this document is subject to change.



### **Notes Before Installation**

- 1. Be careful to open the carton, contact us if any damage.
- 2. This product must be installed in accordance with the applicable installation, code by a person familiar with the construction and operation of the product and the hazards involved.
- 3. "Caution- the risk of shock" and "disconnect power before servicing" when photoelectric switch provided.
- 4. Please check whether the voltage marked on the luminaire is consistent with the input voltage to be connected, so as not to damage the LED luminaire.
- 5. To ensure the lifetime of the product, pleas