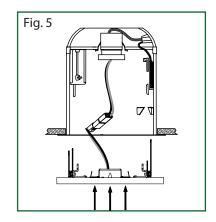

# 5 Installing the fixture

- Gently push the ¬fixture into the recessed housing (See Fig. 5)