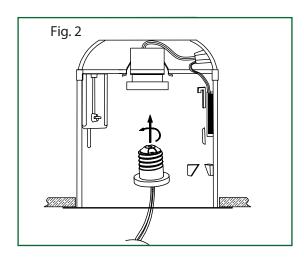

# 2 Installing the adapter

- Install the E26 adapter (DD) into the socket (See Fig. 2).