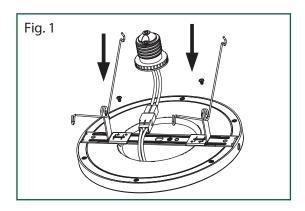

### Turning Off the Power

- Turn the power OFF at the switch and fuse box or the circuit breaker.
- Remove the existing trim installed in the recessed housing.
- Fix bracket & E26 base to the light as per diagram.