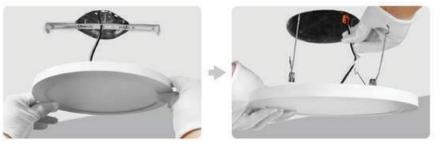

| Warranty              | 5 Years Standard Warranty  |  |  |  |



### **Correlated Color Temperature (CCT)**



### **Dimensions**





24W Metal Ring

24W LED Panel



### **Explosive View**



### **Pre-Installation tools required**

#### **Tools Required**



#### Surface Mounted with J-box Recessed with Can Housing



(866) 786-1117 • www.BeyondLEDTechnology.com

Due to continuous product improvement, information in this document is subject to change.



### **Notes Before Installation**

- 1. Be careful to open the carton, contact us if any damage.
- 2. This product must be installed in accordance with the applicable installation, code by a person familiar with the construction and operation of the product and the hazards involved.
- 3. "Caution- the risk of shock" and "disconnect power before servicing" when photoelectric switch provided.
- 4. Please check whether the voltage marked on the luminaire is consistent with the input voltage to be connected, so as not to damage the LED luminaire.
- 5. To ensure the lifetime of the product, please do not use it in a place with strong acid mist.
- Make sure