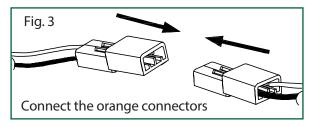

### **3** Connecting the terminals

- Connect the two terminals together (See Fig. 3).