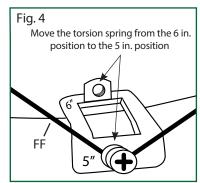

# 4 Adjusting the torsion springs

Insert the torsion springs into the fixture housing brackets

- When installing trim into a 5 in. recessed housing, the torsion spring (FF) must be moved. Unscrew the torsion spring (FF) from the 6 in. positions and move it to the 5 in. positions (See Fig. 4).