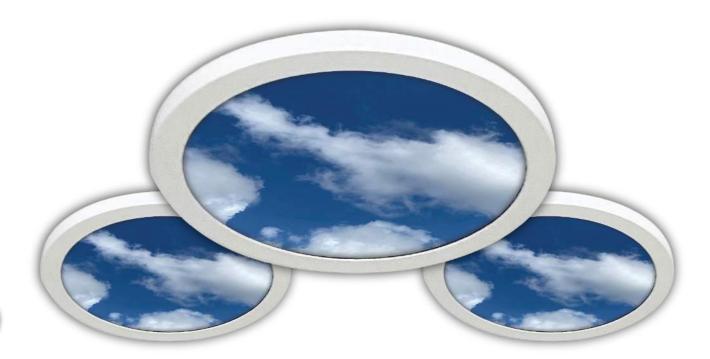

The round mini cloud LED panel light ceiling fixtures give an alethically pleasing experience by offering a realistically close simulation of the natural sky in indoor spaces. The panel provides for improved focus and concentration with reduced glare and uniform illumination. These luminaires are ideal for corporate environments, educational & health facilities, basements, and give an exceptional performance in general lighting applications for hotels, motels, residential and commercial properties. Moreover, these fixtures produce a high quality of light with superior longevity and energy savings. These ETL-certified panels are ideal for brightening up indoor spaces with soothing shades of blue and white at a very shallow height to replicate the outdoor experience.

### **Applications**