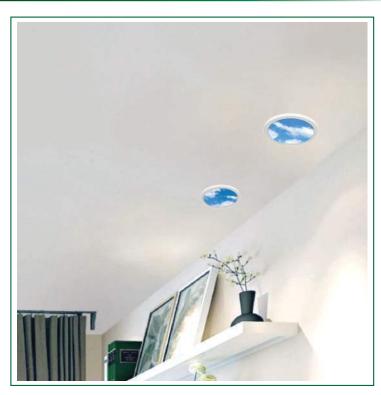

The round mini cloud LED panel light ceiling fixtures give an alethically pleasing experience by offering a realistically close simulation of the natural sky in indoor spaces. The panel provides for improved focus and concentration with reduced glare and uniform illumination. These luminaires are ideal for corporate environments, educational & health facilities, basements, and give an exceptional performance in general lighting applications for hotels, motels, residential and commercial properties. Moreover, these fixtures produce a high quality of light with superior longevity and energy savings. These ETL-certified panels are ideal for brightening up indoor spaces with soothing shades of blue and white at a very shallow height to replicate the outdoor experience.