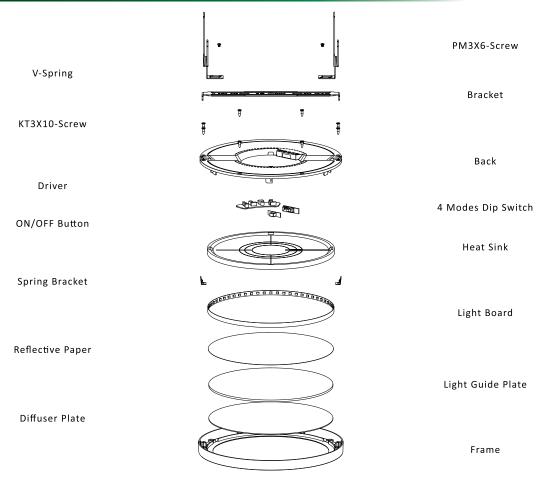

| Warranty              | 5 Years Standard Warranty  |  |  |  |



### **Correlated Color Temperature (CCT)**



### **Dimensions**





24W Metal Ring

24W LED Panel



### **Explosive View**



### **Pre-Installation tools required**

#### **Tools Required**



#### Surface Mounted with J-box Recessed with Can Housing



(866) 786-1117 • www.BeyondLEDTechnology.com

Due to continuous product improvement, information in this document is subject to change.



### **Notes Before Installation**

- 1. Be careful to open the carton, contact us if any damage.
- 2. This product must be installed in accordance with the applicable installation, code by a person familiar with the construction and operation of the product and the hazards involved.
- 3. "Caution- the risk of shock" and "disconnect power before servicing" when photoelectric switch provided.
- 4. Please check whether the voltage marked on the luminaire is consistent with the input voltage to be connected, so as not to damage