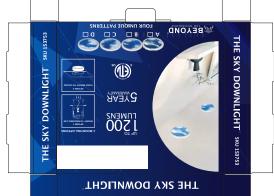

# **THE SKY DOWNLIGHT**<sup>™</sup>

| SKU#   | Model #       | Watts | Lumens       | ССТ               | IP   | Size | Input<br>Voltage   | Certification |
|--------|---------------|-------|--------------|-------------------|------|------|--------------------|---------------|
| 153753 | BLT -PR12-24W | 24W   | Upto<br>1200 | Daylight<br>White | IP20 | 12"  | 120VAC,<br>50-60Hz | ETL           |

# THE SKY DOWNLIGHT<sup>™</sup>