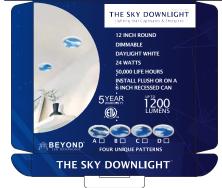

# **THE SKY DOWNLIGHT**<sup>™</sup>

| SKU#   | Model #       | Watts | Lumens       | ССТ               | IP   | Size | Input<br>Voltage   | Certification |
|--------|---------------|-------|--------------|-------------------|------|------|--------------------|---------------|
| 153753 | BLT -PR12-24W | 24W   | Upto<br>1200 | Daylight<br>White | IP20 | 12"  | 120VAC,<br>50-60Hz | ETL           |

# THE SKY DOWNLIGHT<sup>™</sup>