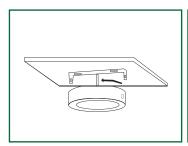

.
- Remove the existing trim installed in the recessed housing.
- Fix the bracket on the terminal box.



# 3 Installing the fixture

- Secure the fi-xture to the mounting bracket by pressing the fixture into the mounting bracket until the clips on the ¬fixture engage together.

Make sure the fi-xture is ¬firmly locked into place.



# 2 Identifying the wires & Installing the mounting bracket

- Fixing bracket on the terminal box
- Identify the wiring: (black line voltage, white neutral and green ground)
- Use the wire nuts (JJ) to connect the stripped wires with a male connector (EE) to the two wires coming from the J-box (black-line voltage, white-neutral).
- Determine if the ground wire is inside the J-box. If not, then secure the ground wire (FF) provided to the mounting bracket (BB)









### **General Wiring Diagram**





### **Photometric**

#### **Trouble Shooting**

| PROBLEM                | POSSIBLE CAUSE                                                                                                      | SOLUTION                                                                                                      |  |  |  |
|------------------------|---------------------------------------------------------------------------------------------------------------------|---------------------------------------------------------------------------------------------------------------|--|--|--|
| Light will not come on | A.Light switch is turned off.     B.Fuse is blown or circuit breaker is turned off.     C.Incorrect circuit wiring. | A.Turn light switch on.  B.Repl