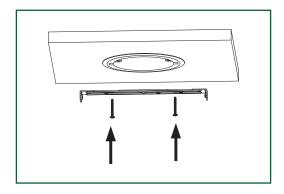

ng the adapter

- Install the E26 adapter (DD) into the socket (See Fig. 2).



### **3** Connecting the terminals

- Connect the two terminals together (See Fig. 3).



# 4 Adjusting the torsion springs

Insert the torsion springs into the fixture housing brackets

- When installing trim into a 5 in. recessed housing, the torsion spring (FF) must be moved. Unscrew the torsion spring (FF) from the 6 in. positions and move it to the 5 in. positions (See Fig. 4).



# 5 Installing the fixture

- Gently push the ¬fixture into the recessed housing (See Fig. 5)







#### **J-Box Installation**

### Turning Off the Power

- Turn the power OFF at the switch and fuse box or the circuit breaker.
- Remove the existing trim installed in the recessed housing.
- Fix the bracket on the terminal box.



# 3 Installing the fixture

- Secure the fi-xture to the mounting bracket by pressing the fixture into the mounting bracket until the clips on the ¬fixture engage together.

Make sure the fi-xture is ¬firmly locked into place.



# 2 Identifying the wires & Installing the mounting bracket

- Fixing bracket on the terminal box
- Identify the wiring: (black line voltage, white neutral and green ground)
- Use the wire nuts (JJ) to connect the stripped wires with a male connector (EE) to the two wires coming from the J-box (black-line voltage, white-neutral).
- Determine if the ground wire is inside the J-box. If not, then secure the ground wire (FF) provided to the mounting bracket (BB)









### **General Wiring Diagram**





### **Photometric**

#### **Trouble Shooting**

| PROBLEM