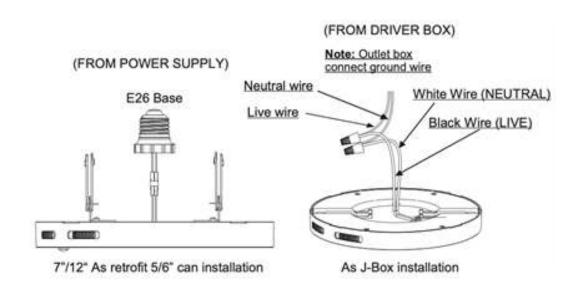

#### **J-Box Installation**

# 2 Identifying the wires & Installing the mounting bracket

- Fixing bracket on the terminal box
- Identify the wiring: (black line voltage, white neutral and green ground)
- Use the wire nuts (JJ) to connect the stripped wires with a male connector (EE) to the two wires coming from the J-box (black-line voltage, white-neutral).
- Determine if the ground wire is inside the J-box. If not, then secure the ground wire (FF) provided to the mounting bracket (BB)

### **General Wiring Diagram**