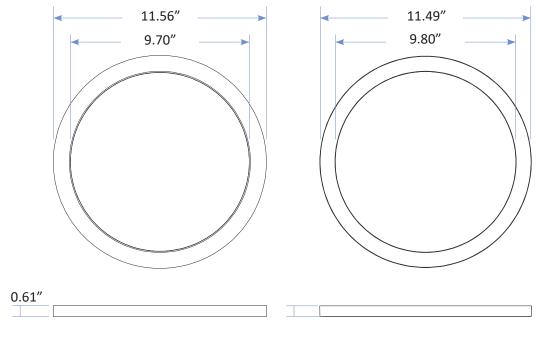

| Warranty              | 5 Years Standard Warranty  |  |  |  |



### **Correlated Color Temperature (CCT)**



### **Dimensions**





24W Metal Ring

24W LED Panel



### **Explosive View**



### **Pre-Installation tools required**

#### **Tools Required**



#### Surface Mounted with J-box Recessed with Can Housing



(866) 786-1117 • www.BeyondLEDTechnology.com

Due to continuous product improvement, information in this document is subject to change.



### **Notes Before Installation**

- 1. Be careful to open the carton, contact us if any damage.
- 2. This product must be installed in accordance with the applicable installation, code by a person familiar with the construction and operation of the product and the hazards involved.
- 3. "Caution- the risk of shock" and "disconnect power before servicing" when photoelectric switch provided.
- 4. Please check whether the voltage marked on the luminaire is consistent w