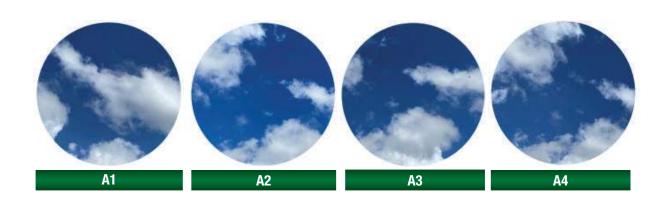

#### **Carton Includes:**

4x LED Panels (4 Unique Patterns)

4x Brackets

4x Anti-drop Threads

8x Screws

| SKU    | Items Qty/Ctn        |       | Inner B | ox Size (in | ches) | Carton Size (inches) |      |       |
|--------|----------------------|-------|---------|-------------|-------|----------------------|------|-------|
|        | Description          | (PCS) | L       | W           | Н     | L                    | W    | Н     |
| 153753 | The Sky<br>Downlight | 4     | 13.00   | 1.77        | 11.54 | 13.98                | 8.27 | 12.76 |