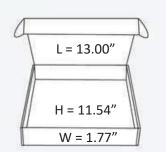

#### **Inner Box Dimensions**

#### **Carton Includes:**

4x LED Panels (4 Unique Patterns)

4x Brackets

4x Anti-drop Threads

8x Screws

| SKU    | Items Qty/Ctn        |       | Inner B | ox Size (in | ches) | Carton Size (inches) |      |       |
|--------|----------------------|-------|---------|-------------|-------|----------------------|------|-------|
|        | Description          | (PCS) | L       | W           | Н     | L                    | W    | Н     |
| 153753 | The Sky<br>Downlight | 4     | 13.00   | 1.77        | 11.54 | 13.98                | 8.27 | 12.76 |