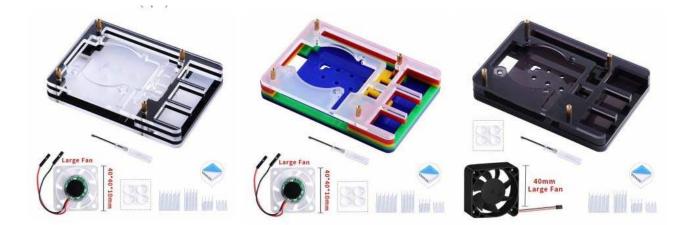

## Black Case with Single Fan (Support Pi 4B)

**SKU** 110061133

Cheers, we've finally got the case for ICE tower cooler and the RGB version ICE tower cooler. :D What's more, Not one, not two, but three different cases to choose.!

This 5-layer acrylic case is made of acrylic material and it is compatible with ICE tower cooler.

It contains a 4010 fan and aluminum heat sinks for Raspberry Pi 4B.

It has several different versions.

- Colorful Case with Single Fan
- Black Case with Single Fan
- Black and Transparent Case with Single Fan