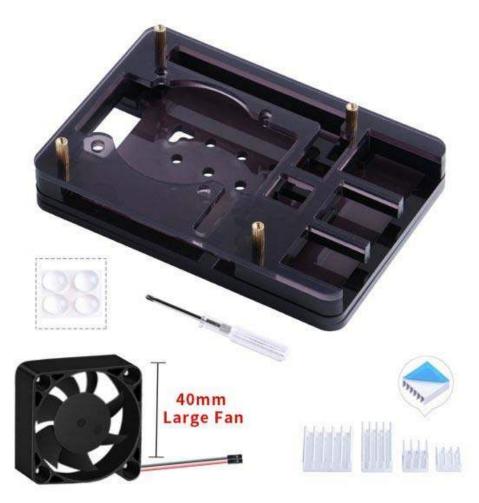

This 5-layer acrylic case is made of acrylic material and it is compatible with ICE tower cooler.

It contains a 4010 fan and aluminum heat sinks for Raspberry Pi 4B.

It has several different versions.

- Colorful Case with Single Fan
- Black Case with Single Fan
- Black and Transparent Case with Single Fan

#### Features

- Easy to assemble
- Compatible with ICE tower cooler
- Aluminum heat sinks

#### Part List

- 1 x 5-Layer Acrylic case
- 1 x 4010 Fan kit(screws and nuts)
- 1 x mini screwdriver
- 1 x Anti-slipper pads
- 1 x Aluminum heat sinks(4 pcs)