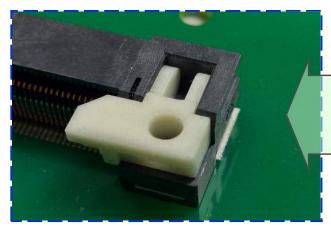

### **CNU113-314 Series Latch Lock Advantages**

- 1.) Latch Design allows operator perform easy module insertion process
- 2.) Latch Lock & screws hold down module for secured connectivity
- 3.) Screwed-down design provide maximum protection against vibration and impact shock within Automotive environment