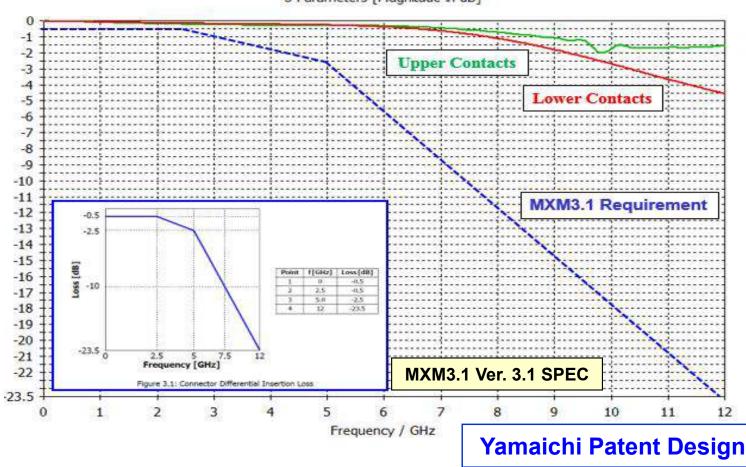

# CNU113-314 Series Signal Integrity Performance (Insertion Loss Data)

S-Parameters [Magnitude in dB]