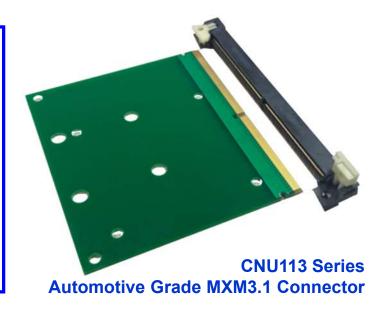

### Automotive Grade MXM3.1 Connector

#### **Product Features:**

- Clamshell Latch + Screw Lock designs = Secured Module Connection
- Compatible mechanical interface with MXM3.1 module SPEC and can be appropriated for SMARC
- Transmission Speed: 12 Gbps
- Operating Temperature: -40°C ~ +105°C
- Ideal for Automotive Infotainment and Industrial Embedded systems
- High current variation products available

| Product PN         | Product Description                       |
|--------------------|-------------------------------------------|
| CNU113-314-2301-VE | 314pin MXM3.1 Connector with screw nut    |
| CNU113-314-2302-VE | 314pin MXM3.1 Connector without screw nut |