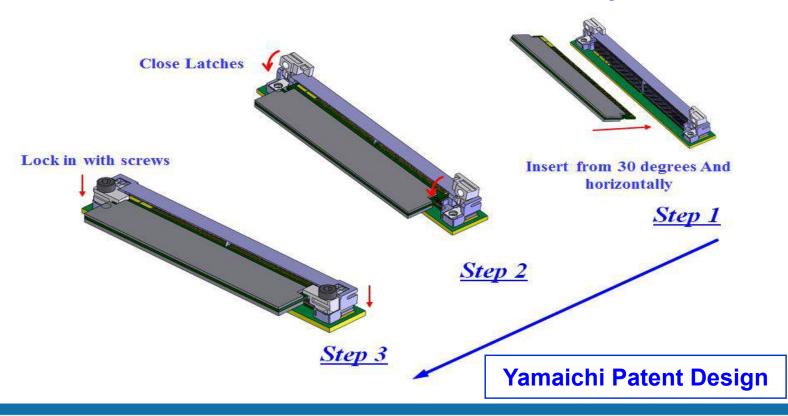

#### **CNU113-314 Series MXM3.1 Module Assembly Process**

### **CNU113-314 Series Latch Lock Advantages**

- 1.) Latch Design allows operator perform easy module insertion process
- 2.) Latch Lock & screws hold down module for secured connectivity
- 3.) Screwed-down design provide maximum protection against vibration and impact shock within Automotive environment