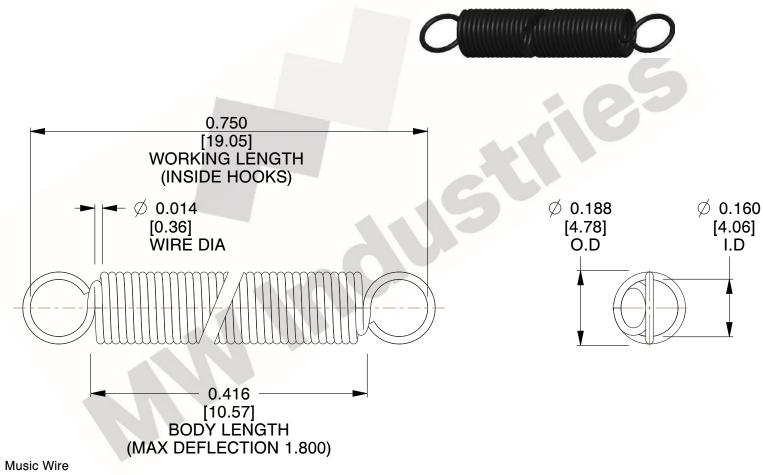

NOTES:

1. Material: Music Wire

2. Finish:

3. Sugg Max. Load: 0.550 (lbs) 4. Sugg Max. Deflection: 1.800 (in)

5. All Drawing Dimensions are in Inches [mm]

6. Coil Count

www.mwcomponents.com

800.237.5225