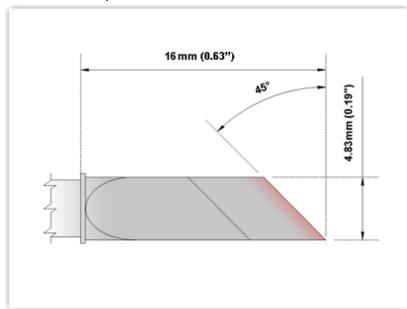

## **Technical Specifications**

ETM70DS526

Knife 4.83mm (0.19"), Increased Tin Area 5.84mm (0.23")

Tip Style: Knife

Tip Width: 4.83mm (0.19")
Tip Length: 16.00mm (0.63")

70 Type Cartridge<sup>1</sup>: 350°C - 398°C