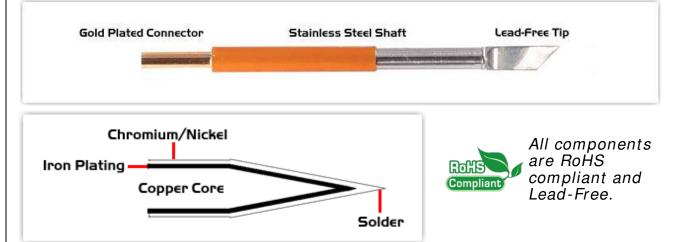

RoHS Compliant<sup>2</sup> / Lead Free: YES

For Use With: EB-5000S-1, EB-5000S-2

## Material Composition

<sup>1</sup> Easy Braid Co. tip cartridges will typically idle within a temperature range of +/-1.1°C. However, there is variation in idle temperature across tip geometries within an individual temperature series. Easy Braid Co. offers a wide variety of tip geometries from 0.25mm fine point tip to 5mm chisel. The length and geometry of a tip will have an influence on the tip idle temperature. To accurately measure idle temperature it will depend greatly on the measurement method, technique and equipment used. Two different methods or the use of alternative equipment will produce different test results.