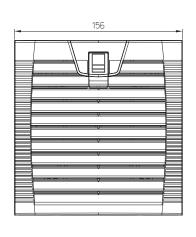

CUTOUT

\* Note: Airflow data is for the fan without the louvered filter attached. Calculations indicate that up to a 40% reduction (~ 67 CFM) in fan airflow is possible with LFGH unit installed.