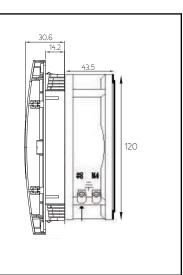

|                      |                        |                        | _           |
|----------------------|------------------------|------------------------|-------------|
| Model Number         | OA109LFGH111T          | OA109LFGH221T          |             |
| Nominal Voltage      | 115 VAC                | 230 VAC                |             |
| Nominal Current      | 0.16 A                 | 0.08 A                 |             |
| Rated Power          | 12 W (60Hz)            | 15 W (60Hz)            |             |
| Rated Speed (RPM)    | 3100                   | 3100                   |             |
| Airflow (CFM)        | 106                    | 106                    |             |
| Noise Level (dB)     | 46                     | 46                     | PANEL CUTOU |
| Max. Static Pressure | 0.32" H <sub>2</sub> O | 0.32" H <sub>2</sub> O |             |