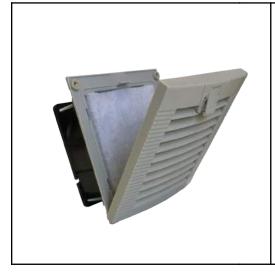

## OA109LFGH Series with Hinged Guard

## Louvered Filter Fan Kit with Fan Installed

| Frame                 | Diecast Aluminum                              |                                                                                | 0.35                                   |
|-----------------------|-----------------------------------------------|--------------------------------------------------------------------------------|----------------------------------------|
| Impeller              | PBT, UL94V-O plastic                          | <u>Operating</u> <u>Temperature</u><br>-20C ~ +70C                             | 0.30                                   |
| Connection            | Terminals                                     | Life Expectancy<br>>40,000 hours (L10, 40C)                                    | 0.25<br>0.20                           |
| Motor                 | AC shaded pole, impedance protected           | Environmental:<br>Class B Insulation<br>Rated IP55 Fan<br>Rated IP54 Guard     |                                        |
| Bearing System        | Dual Ball                                     | Guard Frame: ABS Resin<br>UL94V-0 with UV protection                           |                                        |
| Insulation Resistance | >100M ohm between leadwire and frame (500VDC) | Color: Gray (standard) or<br>Black (special order)<br>Filter Mesh: Nylon fiber | 0.00                                   |
| Dielectric Strength   | 1 min at 1500 VAC, 50/60Hz                    | Synthetic Resin                                                                | 0 20 40 60 80 100 120<br>Airflow (CFM) |