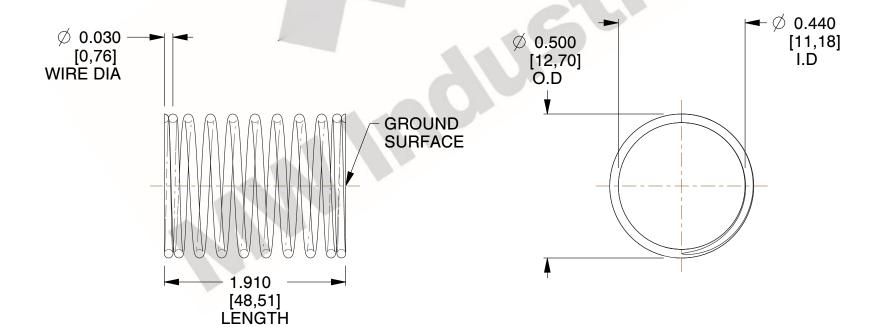

## **NOTES:**

Material : Spring Steel
Finish : Glod Irridite

3. Ends: Closed and Ground

4. Total Coils: 10.000

Sugg. Max. Deflection: 0.340 (in)
Sugg. Max. Load: 2.300 (lbs)

7. All Drawing Dimensions are in Inches [mm]