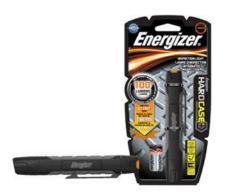

## **Energizer**<sub>®</sub> Hard Case **Professional**<sup>®</sup> **LED Inspection Light**

Professional-grade toughness and reliability in a compact light. The Energizer® Hard Case Professional® LED Inspection light is perfect for in-the-field... and on-the-go.

## **Product Details**

- LED bulb provides bright white light for the toughest jobs
- High and Low modes for brightness & runtime control
- Made with non-conductive materials for safety
- Compact light fits easily into pocket or tool bag
- Durable light is water-resistant, drop-tested and features a shatterproof lens
- Non-slip grip with easy to use push-button switch
- Includes 2 <u>Energizer</u> MAX® AAA
   (/batteries/energizer-max-alkaline-batteries#aaa)