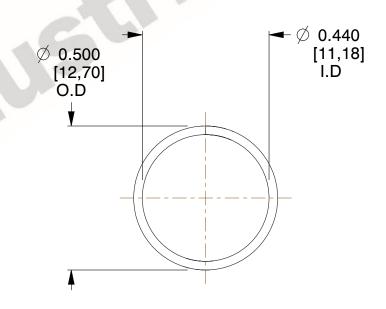

## **NOTES:**

1. Material : Spring Steel 2. Finish : Glod Irridite

3. Ends: Closed

4. Total Coils: 10.000

5. Sugg. Max. Deflection: 0.210 (in)6. Sugg. Max. Load: 2.300 (lbs)

7. All Drawing Dimensions are in Inches [mm]