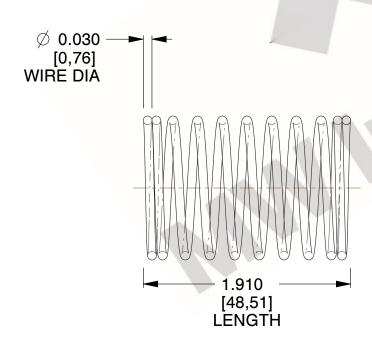

## **NOTES:**

1. Material : Spring Steel 2. Finish : Glod Irridite

3. Ends: Closed

4. Total Coils: 10.000

5. Sugg. Max. Deflection: 0.210 (in)6. Sugg. Max. Load: 2.300 (lbs)

7. All Drawing Dimensions are in Inches [mm]