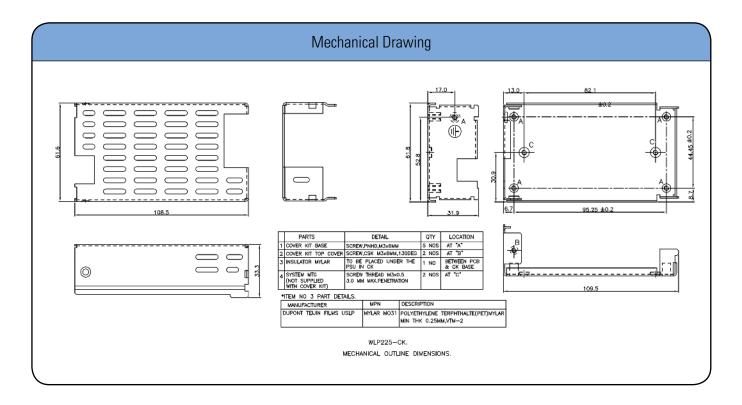

## Features

- Noncorrosive
  - Easy assembly
- Low weight
- Fully safe

•

| FOR WLP225, MWLP225 SERIES                     |                                                                                                           |
|------------------------------------------------|-----------------------------------------------------------------------------------------------------------|
|                                                | Derating Guidelines                                                                                       |
| WLP225/MWLP225: De-rate to 70% of              | values mentioned in temperature de-rating curves of open frame models at all load and ambient conditions. |
| Contents                                       |                                                                                                           |
| Mounting Base, Cover, Insulator, Fixing Screws |                                                                                                           |
| Mechanical Dimensions                          |                                                                                                           |
| Cover and Base Material                        | EG(Zintec)/CRCA/GI 1.0mm thick (Powder coating/ Passivation/ ED coating black)                            |
| Marked                                         | A: PCB MTG; B: COVER MTG; C: SYSTEM MTG, M3 Thread                                                        |
| All dimensions are in mm. General to           | lerance :+/-1.0                                                                                           |