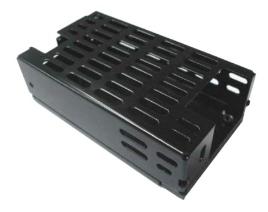

## LFWLP225-CK COVER KIT

## Features

- Noncorrosive
  - Easy assembly
- Low weight
- Fully safe

•

| FOR WLP225, MWLP225 SERIES                     |                                                                                                           |
|------------------------------------------------|-----------------------------------------------------------------------------------------------------------|
|                                                | Derating Guidelines                                                                                       |
| WLP225/MWLP225: De-rate to 70% of              | values mentioned in temperature de-rating curves of open frame models at all load and ambient conditions. |
| Contents                                       |                                                                                                           |
| Mounting Base, Cover, Insulator, Fixing Screws |                                                                                                           |
| Mechanical Dimensions                          |                                                                                                           |
| Cover and Base Material                        | EG(Zintec)/CRCA/GI 1.0mm thick (Powder coating/ Passivation/ ED coating black)                            |
| Marked                                         | A: PCB MTG; B: COVER MTG; C: SYSTEM MTG, M3 Thread                                                        |
| All dimensions are in mm. General to           | lerance :+/-1.0                                                                                           |