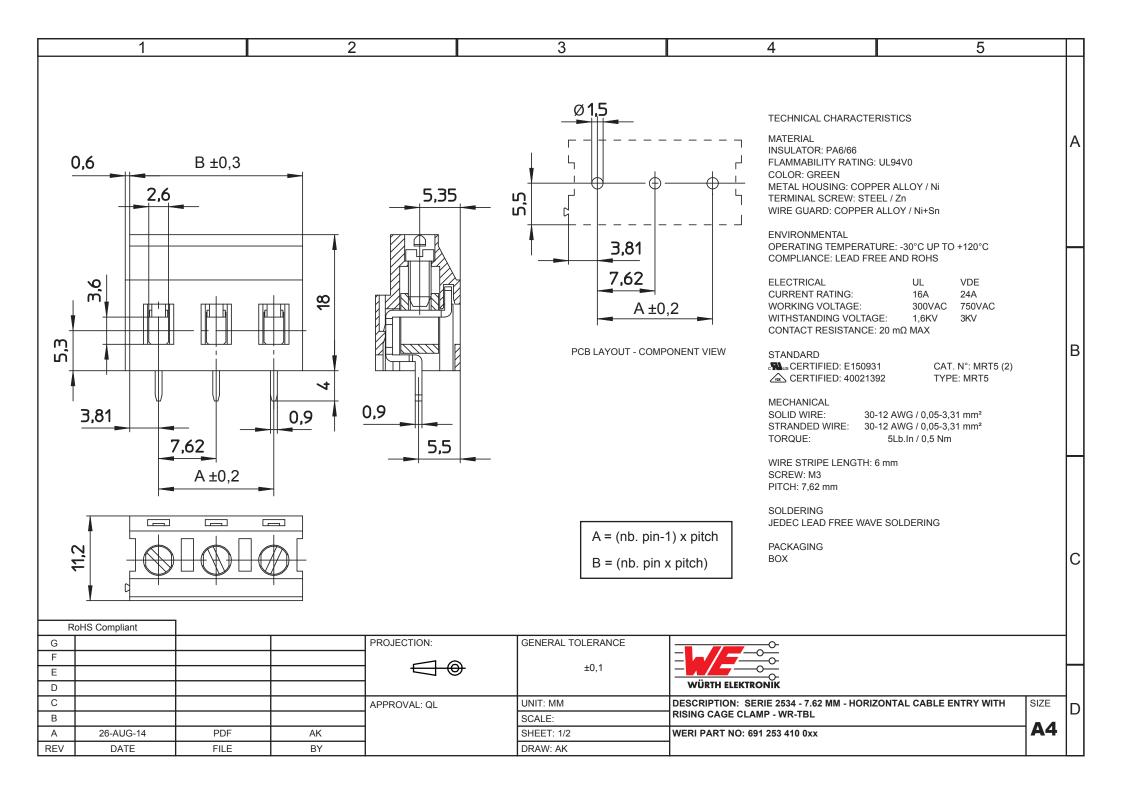

| 1 | 2 | 3 | 4 | 5 |  |
|---|---|---|---|---|--|
|   |   |   |   |   |  |

А

В

С