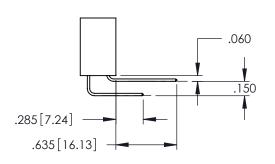

Contact Dimensions:
555-Extender Board Bend (Code 500 Contacts)
See Sheet 2 for Contact Code 555, 556, 558, 559, 560 Dimensions

- INSULATOR MATERIAL: THERMOPLASTIC PBT BLACK, UL 94V-0
- CONTACT MATERIAL; COPPER TIN ALLOY CONTACT PLATING: GOLD ON THE MATING AREA, TIN PLATING ON THE CONTACT TAILS, NICKEL UNDERPLATE