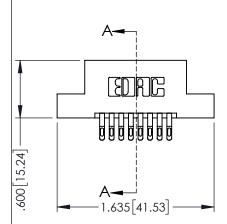

| SECTION A-A |
|-------------|
|             |

| 345/395 SERIES CARD EDGE CONNECTOR<br>PART NUMBER: 395-016-555-202 |                                                                   | ACAD REFERENCE NO. 345-ENG-MASTER  DRAWN: R.STA.MONICA DATE:MAY.16/2017  CHECKED: DATE: |        |         |       |
|--------------------------------------------------------------------|-------------------------------------------------------------------|-----------------------------------------------------------------------------------------|--------|---------|-------|
|                                                                    |                                                                   | CHECKE                                                                                  | . U .  | DATE.   |       |
| EDAC INC                                                           | THESE DRAWINGS AND SPECIFICATIONS ARE THE PROPERTY OF EDAC INCAND | SCALE:                                                                                  | 1:1    | SHEET 1 | OF 2  |
| TORONTO, ONTARIO                                                   | SHALL NOT BE REPRODUCED,OR COPIED OR USED AS THE BASIS FOR THE    | DRAWING                                                                                 | NUMBER |         | ISSUE |
| YOUR CONNECTION TO QUALITY & SERVICE.                              | MANUFACTURE OR SALE OF APPARATUS                                  | 345-ENG-MASTER                                                                          |        |         | 1     |