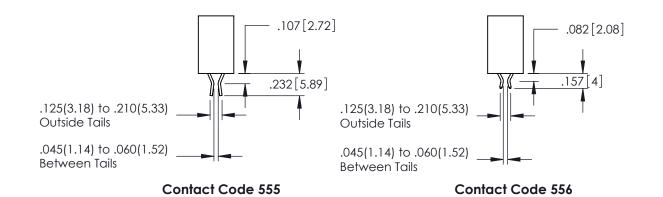

**Contact Code 558** 

Contact Code 559

**Contact Code 560** 

INSULATOR MATERIAL: THERMOPLASTIC POLYESTER, UL 94V-0

DAP MATERIAL AVAILABLE UPON REQUEST

CONTACT MATERIAL; COPPER ALLOY CONTACT PLATING: GOLD ON THE MATING AREA, TIN PLATING ON THE CONTACT TAILS, NICKEL UNDERPLATE

## 345/395 SERIES CARD EDGE CONNECTOR CONTACT CODE 555,556,558,559,560 DIMENSIONS

YOUR CONNECTION TO QUALITY & SERVICE

|   | ACAD REFERENCE NO   | . 345-ENG-MASTER |  |  |  |
|---|---------------------|------------------|--|--|--|
|   | DRAWN: R.STA.MONICA | DATE:MAY.16/2017 |  |  |  |
|   | CHECKED:            | DATE:            |  |  |  |
|   | SCALE: 1:1          | SHEET 2 OF 2     |  |  |  |
| D | DRAWING NUMBER      | ISSUE            |  |  |  |