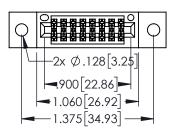

Contact Dimensions:
555-Extender Board Bend (Code 500 Contacts)
See Sheet 2 for Contact Code 555, 556, 558, 559, 560 Dimensions

- INSULATOR MATERIAL: THERMOPLASTIC PBT BLACK, UL 94V-0
- CONTACT MATERIAL; COPPER TIN ALLOY CONTACT PLATING: GOLD ON THE MATING AREA, TIN PLATING ON THE CONTACT TAILS, NICKEL UNDERPLATE

| SECTION A-A |
|-------------|
|             |

| 345/395 SERIES CARD EDGE CONNECTOR<br>PART NUMBER: 395-016-555-202 |                                                                   | ACAD REFERENCE NO. 345-ENG-MASTER  DRAWN: R.STA.MONICA DATE:MAY.16/2017  CHECKED: DATE: |        |         |       |
|--------------------------------------------------------------------|-------------------------------------------------------------------|-----------------------------------------------------------------------------------------|--------|---------|-------|
|                                                                    |                                                                   | CHECKE                                                                                  | . U .  | DATE.   |       |
| EDAC INC                                                           | THESE DRAWINGS AND SPECIFICATIONS ARE THE PROPERTY OF EDAC INCAND | SCALE:                                                                                  | 1:1    | SHEET 1 | OF 2  |
| TORONTO, ONTARIO                                                   | SHALL NOT BE REPRODUCED,OR COPIED OR USED AS THE BASIS FOR THE    | DRAWING                                                                                 | NUMBER |         | ISSUE |
| YOUR CONNECTION TO QUALITY & SERVICE.                              | MANUFACTURE OR SALE OF APPARATUS                                  | 345-ENG-MASTER                                                                          |        |         | 1     |