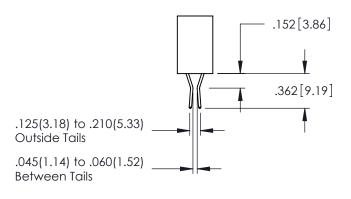

**Contact Code 558** 

Contact Code 559

**Contact Code 560** 

INSULATOR MATERIAL: THERMOPLASTIC POLYESTER, UL 94V-0

DAP MATERIAL AVAILABLE UPON REQUEST

CONTACT MATERIAL; COPPER ALLOY CONTACT PLATING: GOLD ON THE MATING AREA, TIN PLATING ON THE CONTACT TAILS, NICKEL UNDERPLATE