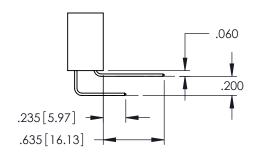

Contact Dimensions:
555-Extender Board Bend (Code 500 Contacts)
See Sheet 2 for Contact Code 555, 556, 558, 559, 560 Dimensions

- INSULATOR MATERIAL: THERMOPLASTIC PBT BLACK, UL 94V-0
- CONTACT MATERIAL; COPPER TIN ALLOY CONTACT PLATING: GOLD ON THE MATING AREA, TIN PLATING ON THE CONTACT TAILS, NICKEL UNDERPLATE

**Contact Code 558** 

Contact Code 559

**Contact Code 560** 

INSULATOR MATERIAL: THERMOPLASTIC POLYESTER, UL 94V-0

DAP MATERIAL AVAILABLE UPON REQUEST

CONTACT MATERIAL; COPPER ALLOY CONTACT PLATING: GOLD ON THE MATING AREA, TIN PLATING ON THE CONTACT TAILS, NICKEL UNDERPLATE