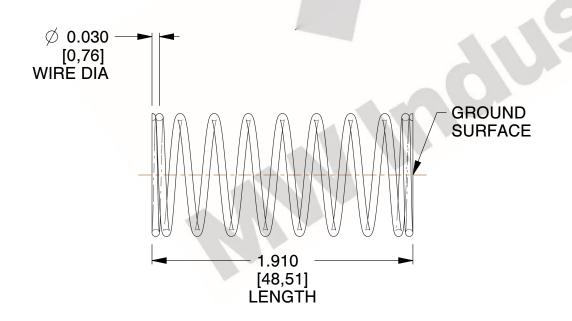

## **NOTES:**

1. Material : Spring Steel 2. Finish : Glod Irridite

3. Ends: Closed and Ground

4. Total Coils: 10.000

Sugg. Max. Deflection: 0.380 (in)
 Sugg. Max. Load: 2.300 (lbs)

7. All Drawing Dimensions are in Inches [mm]