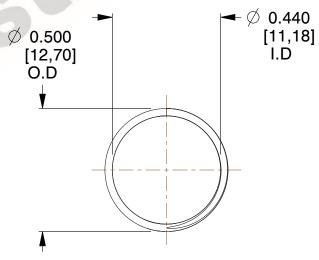

## **NOTES:**

1. Material : Spring Steel 2. Finish : Glod Irridite

3. Ends: Closed and Ground

4. Total Coils: 10.000

Sugg. Max. Deflection: 0.380 (in)
 Sugg. Max. Load: 2.300 (lbs)

7. All Drawing Dimensions are in Inches [mm]