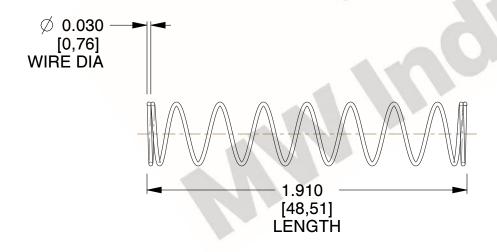

## **NOTES:**

Material : Music Wire
Finish : Glod Irridite

3. Ends: Closed

4. Total Coils: 10.000

Sugg. Max. Deflection: 1.700 (in)
Sugg. Max. Load: 2.300 (lbs)

7. All Drawing Dimensions are in Inches [mm]