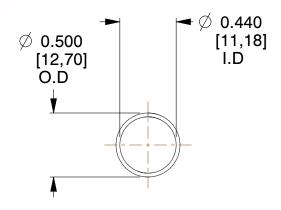

## **NOTES:**

Material : Music Wire
Finish : Glod Irridite

3. Ends: Closed

4. Total Coils: 10.000

Sugg. Max. Deflection: 1.700 (in)
Sugg. Max. Load: 2.300 (lbs)

7. All Drawing Dimensions are in Inches [mm]