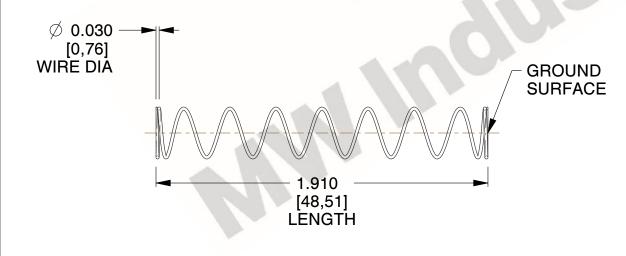

## **NOTES:**

1. Material : Spring Steel

2. Finish: Glod Irridite

3. Ends: Closed and Ground

4. Total Coils: 10.000

Sugg. Max. Deflection: 1.100 (in)
 Sugg. Max. Load: 2.300 (lbs)

7. All Drawing Dimensions are in Inches [mm]