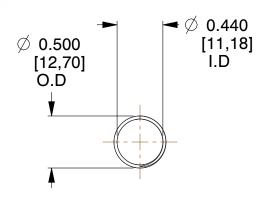

## **NOTES:**

1. Material : Spring Steel

2. Finish: Glod Irridite

3. Ends: Closed and Ground

4. Total Coils: 10.000

Sugg. Max. Deflection: 1.100 (in)
 Sugg. Max. Load: 2.300 (lbs)

7. All Drawing Dimensions are in Inches [mm]