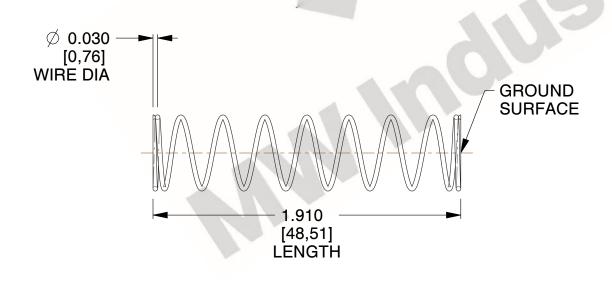

## **NOTES:**

1. Material : Spring Steel

2. Finish: Glod Irridite

3. Ends: Closed and Ground

4. Total Coils: 10.000

Sugg. Max. Deflection: 0.570 (in)
 Sugg. Max. Load: 2.300 (lbs)

7. All Drawing Dimensions are in Inches [mm]