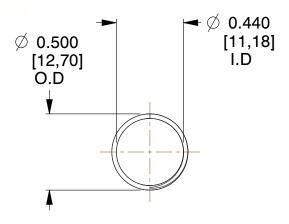

## **NOTES:**

1. Material : Spring Steel

2. Finish: Glod Irridite

3. Ends: Closed and Ground

4. Total Coils: 10.000

Sugg. Max. Deflection: 0.570 (in)
 Sugg. Max. Load: 2.300 (lbs)

7. All Drawing Dimensions are in Inches [mm]