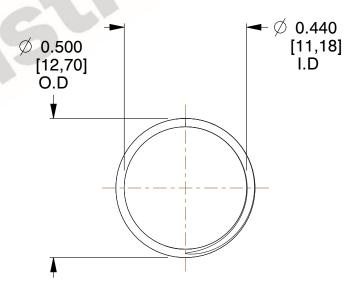

## **NOTES:**

1. Material : Stainless Steel

2. Finish: Glod Irridite

3. Ends: Closed and Ground

4. Total Coils: 10.000

Sugg. Max. Deflection: 0.400 (in)
Sugg. Max. Load: 2.300 (lbs)

7. All Drawing Dimensions are in Inches [mm]