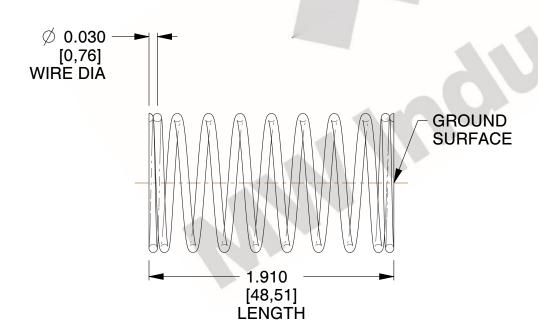

## **NOTES:**

1. Material : Stainless Steel

2. Finish: Glod Irridite

3. Ends: Closed and Ground

4. Total Coils: 10.000

Sugg. Max. Deflection: 0.400 (in)
Sugg. Max. Load: 2.300 (lbs)

7. All Drawing Dimensions are in Inches [mm]