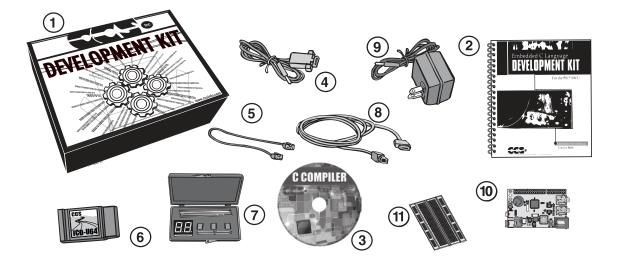

1 Storage box

2 Exercise booklet

(3) DVD of C compiler (optional)

(4) Serial PC to Prototyping board cable

**(5)** Modular ICD to Prototyping board cable

6 ICD unit for programming and debugging

7 Parts box includes:

- 93LC56 serial EEPROM chip
- DS1631 digital thermometer chip
- NJU6355 real-time clock chip with attached 32kHz crystal
- Two digit 7 segment LED module
- Two 1K resistors
- Jumpers to connect the Prototyping board to the breadboard
- (8) USB (or Serial) PC to ICD cable
- (9) AC Adaptor (9VDC)
- 1 Prototyping board with a PIC18F67J10 processor chip

(See inside front and back cover for details on the board layout and schematic)

(1) Breadboard for prototyping circuits