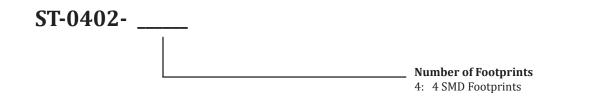

# **ST-0402 - Ordering Information**

## ST-0402-4

0402 SMD to DIP Adapter

- Converts 0402 SMD parts to a DIP form factor
- High quality PCB can withstand re-work
- Enables SMD parts to be used with a breadboard or perfboard
- 0.1" pitch holes for standard headers