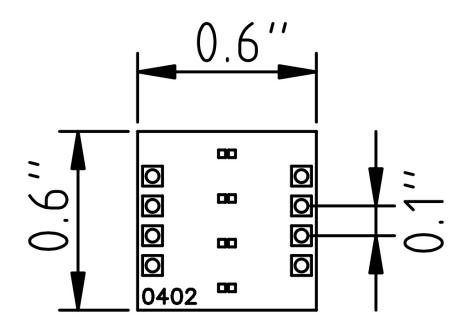

## ST-0402-4

0402 SMD to DIP Adapter

**Mechanical Drawings** 

| Specifications     |                 |
|--------------------|-----------------|
| DIP Pitch          | 0.1"            |
| SMD Package        | 0402            |
| Lead Free          | Yes             |
| Temperature Rating | -30°C to +110°C |