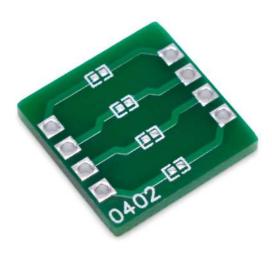

## ST-0402-4

0402 SMD to DIP Adapter

- Converts 0402 SMD parts to a DIP form factor
- High quality PCB can withstand re-work
- Enables SMD parts to be used with a breadboard or perfboard
- 0.1" pitch holes for standard headers

This SMD to DIP breakout board enables the easy conversion of a surface mount package to a DIP form factor. This adapter makes prototyping with surface mount parts fast and easy. Holes with a standard 0.1" pitch allow the board to work with common headers and enable SMD parts to be used in bread-boards and perfboards. This lead free board is made of high quality FR4 which can withstand high temperature soldering and re-work.

### **Electrical Connections**

Each pad of an SMD footprint is electrically connected to the nearest through hole connection on the SMD to DIP adapter board.