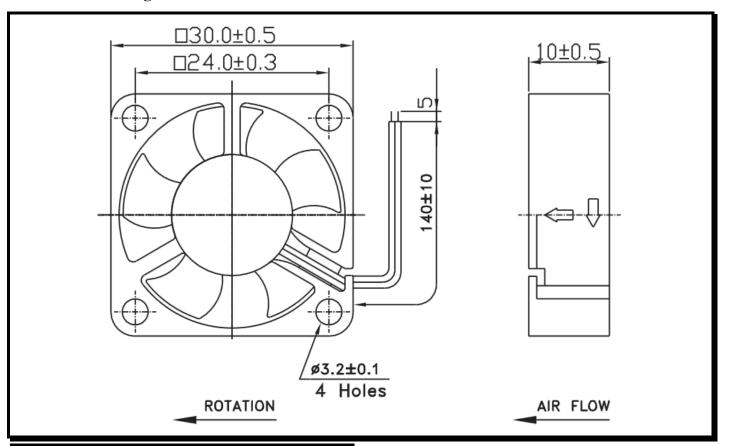

## **Mechanical Drawing:**

### **Termination:**

 $140\pm10$  mm Lead wires, AWG 28, UL 1571