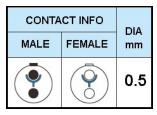

## PUSH-PULL PLUG, 2 PIN CONTACTS, SOLDER, 2.7 MM COLLET

| KEY SPECIFICATIONS   |              |
|----------------------|--------------|
| CONNECTOR SERIES     | PSG          |
| CONNECTOR SIZE       | 00           |
| CONNECTOR GENDER     | MALE         |
| CODING               | G            |
| LOCKING STYLE        | SELF LOCKING |
| ATTACHMENT METHOD    | SOLDER       |
| IP RATING            | IP 50        |
| COLLET SIZE          | 2.7 MM       |
| STANDARD MATE SERIES | FSG          |

| GENERAL SPECIFICATIONS  |                                  |
|-------------------------|----------------------------------|
| TEMPERATURE RANGE       | -55 DEG C - +200 DEG C           |
| INSULATOR MATERIAL      | PEEK                             |
| SOLDER CONTACT MATERIAL | COPPER ALLOY, GOLD PLATED        |
| CONNECTOR BODY MATERIAL | BRASS, NICKEL PLATED             |
| COUPLING NUT, SCREW     | BRASS, CHROME PLATED             |
| INSULATION RESISTANCE   | EQUAL OR GREATER THAN 100 M-OHMS |