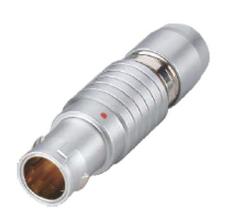

## PSG.00.302.CLAD27

## PUSH-PULL PLUG, 2 PIN CONTACTS, SOLDER, 2.7 MM COLLET

| KEY SPECIFICATIONS   |              |
|----------------------|--------------|
| CONNECTOR SERIES     | PSG          |
| CONNECTOR SIZE       | 00           |
| CONNECTOR GENDER     | MALE         |
| CODING               | G            |
| LOCKING STYLE        | SELF LOCKING |
| ATTACHMENT METHOD    | SOLDER       |
| IP RATING            | IP 50        |
| COLLET SIZE          | 2.7 MM       |
| STANDARD MATE SERIES | FSG          |