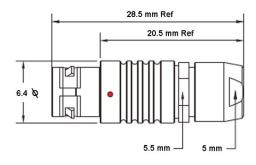

## PSG.00.302.CLAD27

## PUSH-PULL PLUG, 2 PIN CONTACTS, SOLDER, 2.7 MM COLLET

| KEY SPECIFICATIONS   |              |
|----------------------|--------------|
| CONNECTOR SERIES     | PSG          |
| CONNECTOR SIZE       | 00           |
| CONNECTOR GENDER     | MALE         |
| CODING               | G            |
| LOCKING STYLE        | SELF LOCKING |
| ATTACHMENT METHOD    | SOLDER       |
| IP RATING            | IP 50        |
| COLLET SIZE          | 2.7 MM       |
| STANDARD MATE SERIES | FSG          |