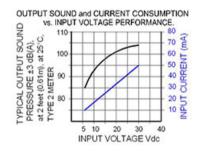

## Specifications

| Mounting                          | Panel Mount                                                                                                                                                                                                                                                                            |
|-----------------------------------|----------------------------------------------------------------------------------------------------------------------------------------------------------------------------------------------------------------------------------------------------------------------------------------|
| Operating Mode                    | Extra Loud Medium Beep Tone                                                                                                                                                                                                                                                            |
| <b>Operating Voltage</b>          | 6-30 Vdc                                                                                                                                                                                                                                                                               |
| <b>Operating Frequency</b>        | 2900±250 Hz                                                                                                                                                                                                                                                                            |
| Typical Operating Current         | 10 mA at 6 Vdc<br>50 mA at 30 Vdc                                                                                                                                                                                                                                                      |
| <b>Typical Sound Pressure</b>     | 85 ±5 dB(A) at 6 Vdc at 24 inches (61 cm), at 25°C<br>103 ±5 dB(A) at 30 Vdc at 24 inches (61 cm), at 25°C                                                                                                                                                                             |
| Termination                       | Quick Connect Blades with Screws                                                                                                                                                                                                                                                       |
| Termination Strength              | Pull test with a maximum of 22 pounds (10 kg) load                                                                                                                                                                                                                                     |
| <b>Operating Temperature</b>      | -20_C to +65_C                                                                                                                                                                                                                                                                         |
| Storage Temperature               | -40_C to +85_C                                                                                                                                                                                                                                                                         |
| Surge Voltage                     | 20% over maximum rated voltage for less than 5 minutes                                                                                                                                                                                                                                 |
| <b>Reverse Voltage Protection</b> | To the maximum operating voltage                                                                                                                                                                                                                                                       |
| <b>Construction Materials</b>     | Case- Plastic _NORYL_ N-190, Flame Retardant UL 94-VO, Black<br>Internal Circuit- Audio-oscillator and piezoelectric driver<br>Potting- 2 parts epoxy resin or silicone, black<br>Diaphragm- Stainless Steel 304                                                                       |
| Gasket                            | Gasket (sold separately) 0.062" thick, 60 Durometer Neoprene                                                                                                                                                                                                                           |
| <b>Construction Materials</b>     | ASTM B117 Certified - Withstands exposure to salt spray for 300 hours<br>IP 68 Certified - Withstands water submergence and dust exposure<br>Humidity- 95% relative humidity at +40_C continuously for 100 hours.<br>Vibration- Withstands vibration between 0 and 55 Hz. on all axes. |
| Life Expectancy                   | 10 years under normal operating conditions.                                                                                                                                                                                                                                            |
| Warranty                          | For a period of two years from the date of manufacture under normal operating conditions.                                                                                                                                                                                              |
| Notes                             | This product is not intended as a life safety device.                                                                                                                                                                                                                                  |
| Terms and Conditions of Sale      | Link here                                                                                                                                                                                                                                                                              |