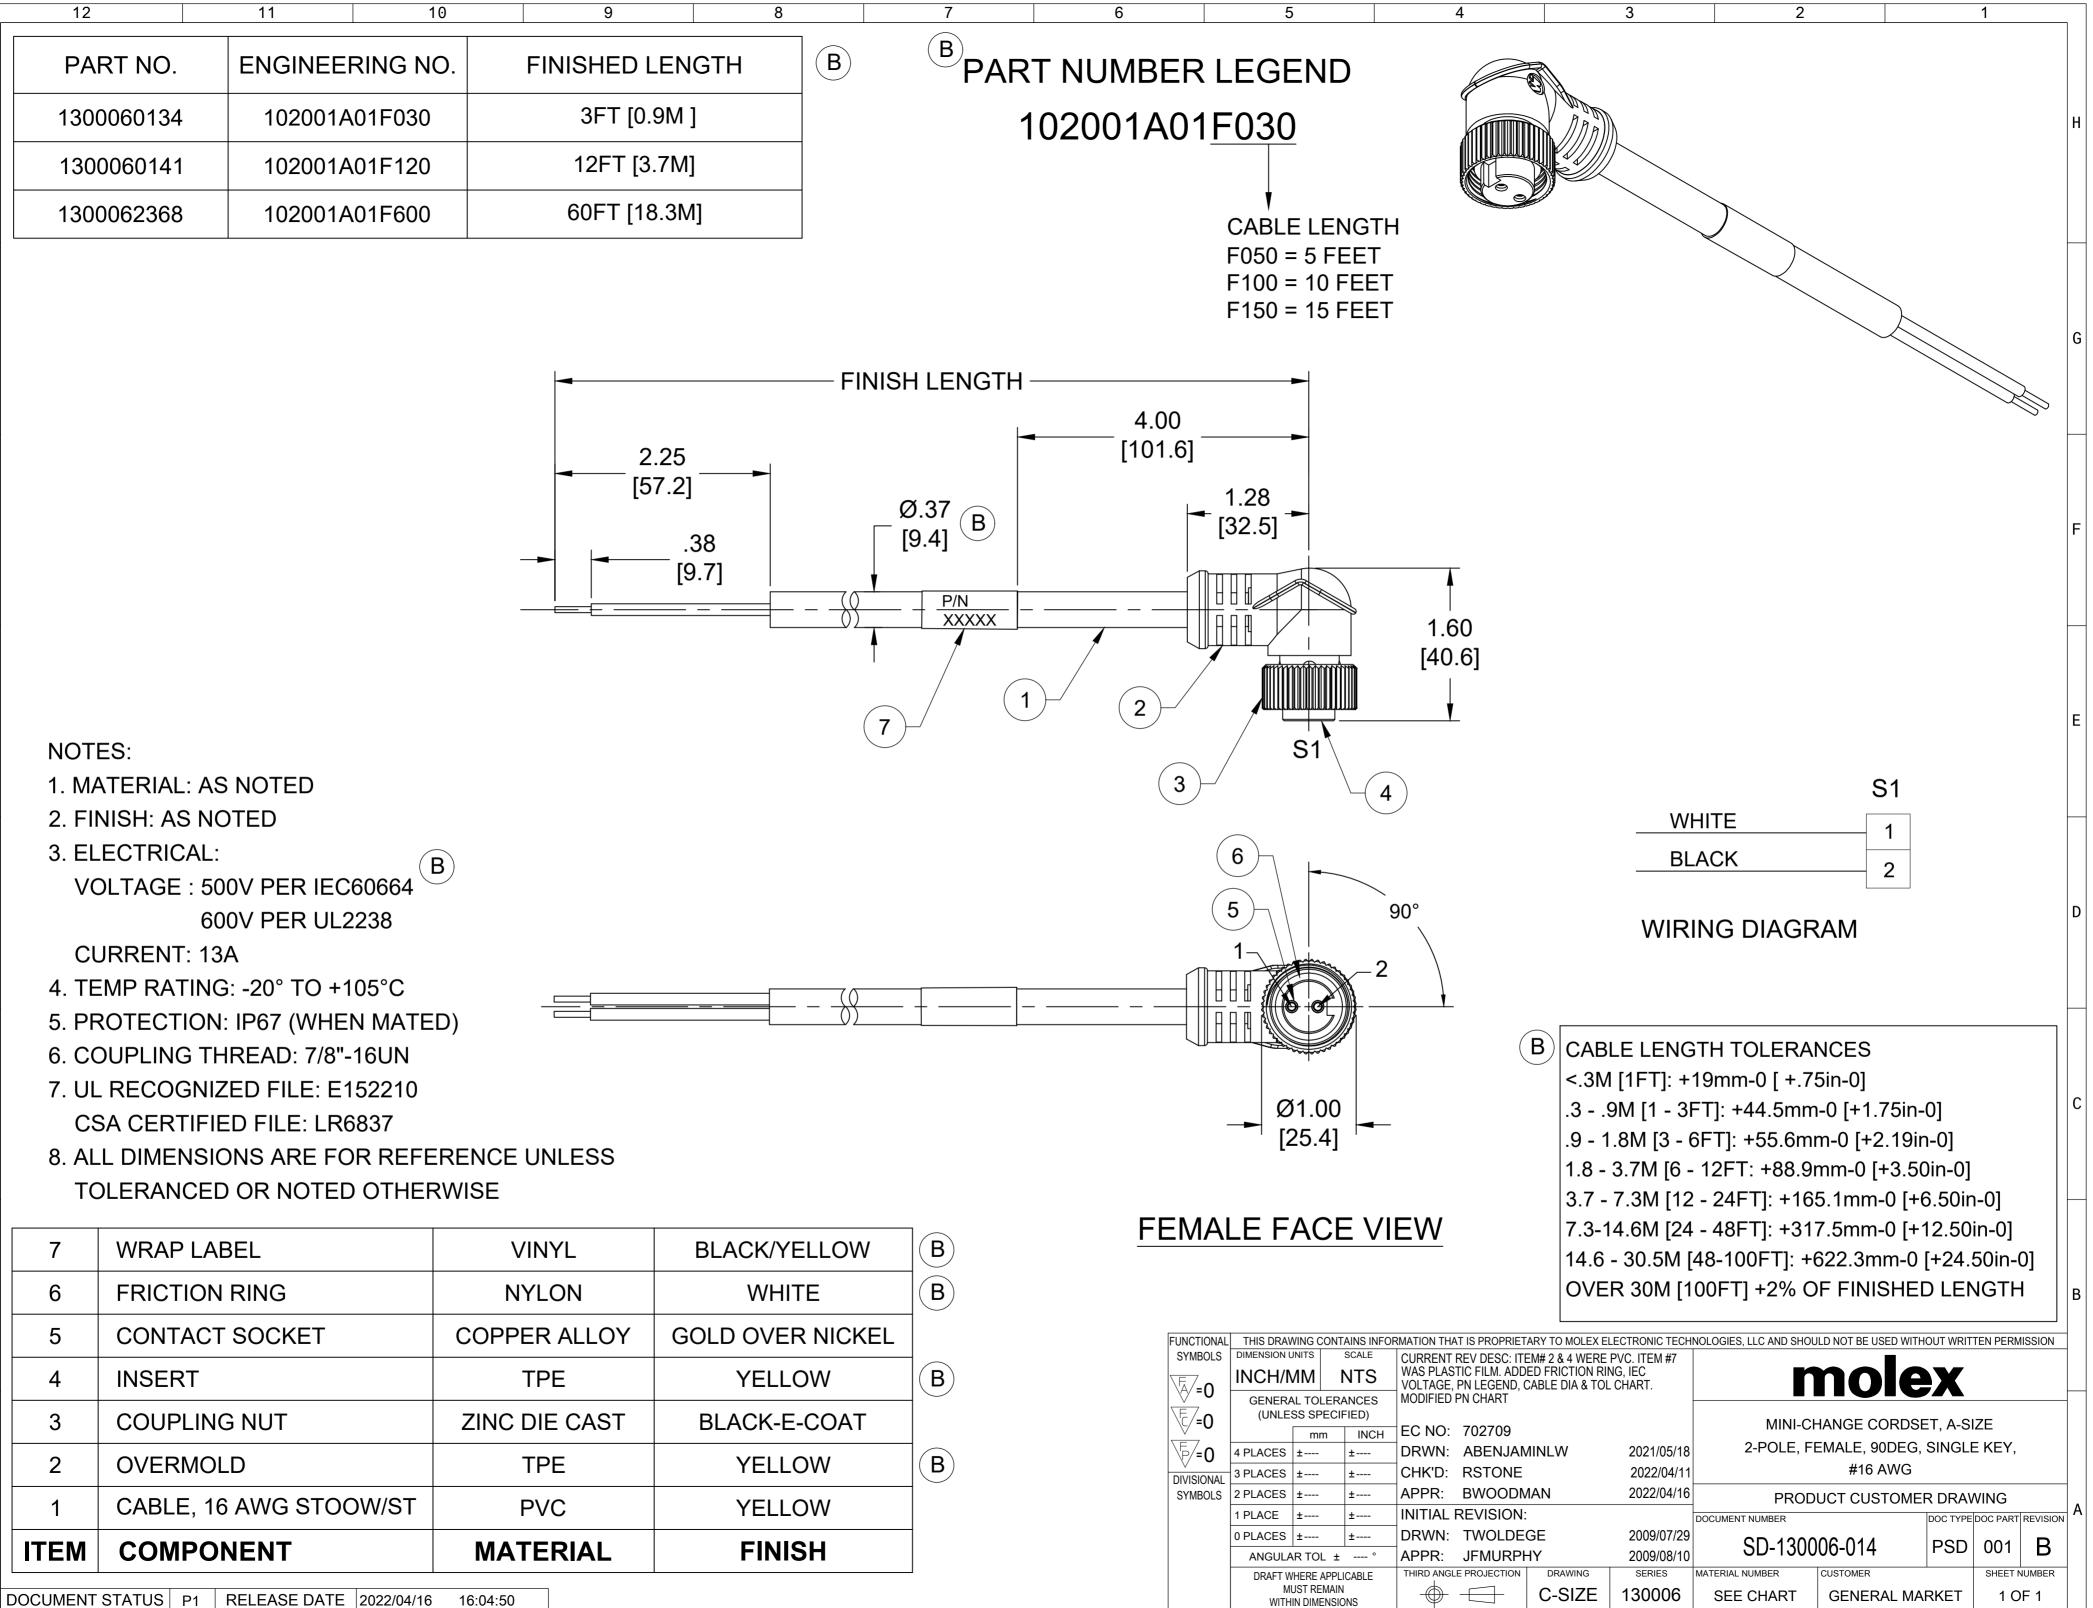

| 12         | 11                                   | 10                                                            |                                                                                | 9                                                                                                             | 8                                                                                                                                | 3                                                                                                                                      | 7                                                                                                                        | 6                                                                                                                                                                                                                                                                            |
|------------|--------------------------------------|---------------------------------------------------------------|--------------------------------------------------------------------------------|---------------------------------------------------------------------------------------------------------------|----------------------------------------------------------------------------------------------------------------------------------|----------------------------------------------------------------------------------------------------------------------------------------|--------------------------------------------------------------------------------------------------------------------------|------------------------------------------------------------------------------------------------------------------------------------------------------------------------------------------------------------------------------------------------------------------------------|
| PART NO.   | ENGINEE                              | RING NO.                                                      | FINI                                                                           | SHED LEN                                                                                                      | IGTH                                                                                                                             | B                                                                                                                                      | BPAR                                                                                                                     | T NUMBEF                                                                                                                                                                                                                                                                     |
| 1300060134 | 102001A                              | 01F030                                                        |                                                                                | 3FT [0.9M                                                                                                     | ]                                                                                                                                |                                                                                                                                        | 1                                                                                                                        | 02001A0                                                                                                                                                                                                                                                                      |
| 1300060141 | 102001A                              | 01F120                                                        |                                                                                | 12FT [3.7M                                                                                                    | ]                                                                                                                                |                                                                                                                                        |                                                                                                                          |                                                                                                                                                                                                                                                                              |
| 1300062368 | 102001A                              | 01F600                                                        | 6                                                                              | 60FT [18.3N                                                                                                   | /]                                                                                                                               |                                                                                                                                        |                                                                                                                          |                                                                                                                                                                                                                                                                              |
|            | PART NO.<br>1300060134<br>1300060141 | PART NO. ENGINEER<br>1300060134 102001A<br>1300060141 102001A | PART NO. ENGINEERING NO.   1300060134 102001A01F030   1300060141 102001A01F120 | PART NO. ENGINEERING NO. FINIS   1300060134 102001A01F030 1300060141   1300060141 102001A01F120 102001A01F120 | PART NO.   ENGINEERING NO.   FINISHED LEN     1300060134   102001A01F030   3FT [0.9M     1300060141   102001A01F120   12FT [3.7M | PART NO.   ENGINEERING NO.   FINISHED LENGTH     1300060134   102001A01F030   3FT [0.9M ]     1300060141   102001A01F120   12FT [3.7M] | PART NO. ENGINEERING NO. FINISHED LENGTH B   1300060134 102001A01F030 3FT [0.9M ]   1300060141 102001A01F120 12FT [3.7M] | PART NO. ENGINEERING NO. FINISHED LENGTH B B B B B B B B B B B B B B B B B B B B B B B B B B B B B B B B B B B B B B B B B B B B B B B B B B B B B B B B B B B B B B B B B B B B B B B B B B B B B B B B B B B B B B B B B B B B B B B B B B B B B B B B B B B B B B B B B B |

G

E

|  | ITEM | COMPONENT              | MATERIAL      | FINISH           |          |  |  |  |  |
|--|------|------------------------|---------------|------------------|----------|--|--|--|--|
|  | 1    | CABLE, 16 AWG STOOW/ST | PVC           | YELLOW           |          |  |  |  |  |
|  | 2    | OVERMOLD               | TPE           | YELLOW           | B        |  |  |  |  |
|  | 3    | COUPLING NUT           | ZINC DIE CAST | BLACK-E-COAT     |          |  |  |  |  |
|  | 4    | INSERT                 | TPE           | YELLOW           | <b>B</b> |  |  |  |  |
|  | 5    | CONTACT SOCKET         | COPPER ALLOY  | GOLD OVER NICKEL |          |  |  |  |  |
|  | 6    | FRICTION RING          | NYLON         | WHITE            | B        |  |  |  |  |
|  | 1    | WRAP LABEL             | VINYL         | BLACK/YELLOW     | ] (R     |  |  |  |  |