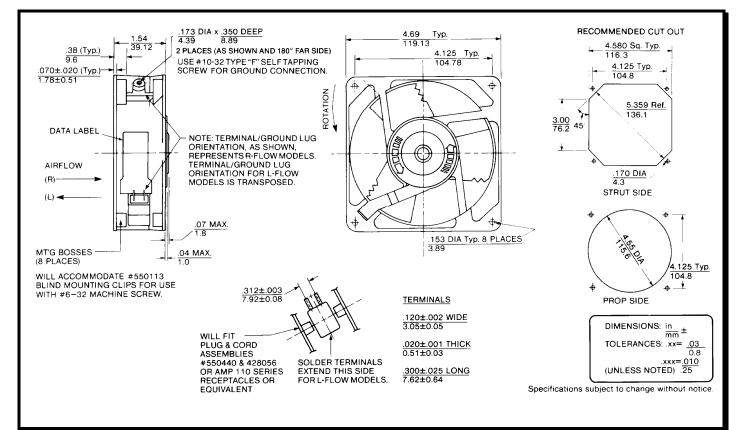

## **SPECIFICATIONS**

Model Number:MX2A4Part Number:028527

COMAIR ROTRON

August 6, 2003

**Mechanical Drawing:** 