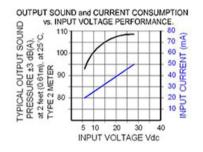

## Specifications

| Mounting                               | Panel Mount                                                                                                                                                                                                                                                                            |
|----------------------------------------|----------------------------------------------------------------------------------------------------------------------------------------------------------------------------------------------------------------------------------------------------------------------------------------|
| Operating Mode                         | Ultra Loud Slow Dual Function: Beep/Continuous                                                                                                                                                                                                                                         |
| <b>Operating Voltage</b>               | 6-28 Vdc                                                                                                                                                                                                                                                                               |
| <b>Operating Frequency</b>             | 2100±250 Hz                                                                                                                                                                                                                                                                            |
| Typical Operating Current              | 20 mA at 6 Vdc<br>50 mA at 28 Vdc                                                                                                                                                                                                                                                      |
| Typical Sound Pressure                 | 93 $\pm$ 5 dB(A) at 6 Vdc at 24 inches (61 cm), at 25°C<br>109 $\pm$ 5 dB(A) at 28 Vdc at 24 inches (61 cm), at 25°C                                                                                                                                                                   |
| Termination                            | Quick Connect Blades with Screws                                                                                                                                                                                                                                                       |
| Termination Strength                   | Pull test with a maximum of 22 pounds (10 kg) load                                                                                                                                                                                                                                     |
| <b>Operating Temperature</b>           | -20_C to +65_C                                                                                                                                                                                                                                                                         |
| Storage Temperature                    | -40_C to +85_C                                                                                                                                                                                                                                                                         |
| Surge Voltage                          | 20% over maximum rated voltage for less than 5 minutes                                                                                                                                                                                                                                 |
| <b>Reverse Voltage Protection</b>      | To the maximum operating voltage                                                                                                                                                                                                                                                       |
| Construction Materials                 | Case- Plastic _NORYL_ N-190, Flame Retardant UL 94-VO, Black<br>Internal Circuit- Audio-oscillator and piezoelectric driver<br>Potting- 2 parts epoxy resin or silicone, black<br>Diaphragm- Stainless Steel 304                                                                       |
| Gasket                                 | Gasket (sold separately) 0.062" thick, 60 Durometer Neoprene                                                                                                                                                                                                                           |
| Construction Materials                 | ASTM B117 Certified - Withstands exposure to salt spray for 300 hours<br>IP 68 Certified - Withstands water submergence and dust exposure<br>Humidity- 95% relative humidity at +40_C continuously for 100 hours.<br>Vibration- Withstands vibration between 0 and 55 Hz. on all axes. |
| Life Expectancy                        | 10 years under normal operating conditions.                                                                                                                                                                                                                                            |
| Warranty                               | For a period of two years from the date of manufacture under normal operating conditions.                                                                                                                                                                                              |
| Notes                                  | This product is not intended as a life safety device.                                                                                                                                                                                                                                  |
| Terms and Conditions of Sale Link here |                                                                                                                                                                                                                                                                                        |