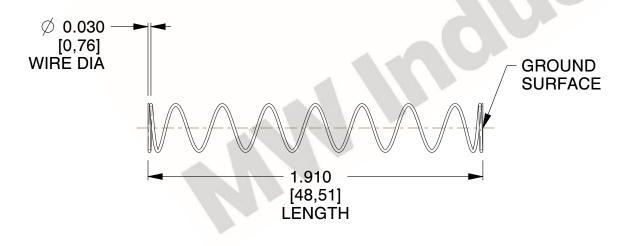

## **NOTES:**

1. Material: Stainless Steel

2. Finish: Glod Irridite

3. Ends: Closed and Ground

4. Total Coils: 10.000

Sugg. Max. Deflection: 1.300 (in)
 Sugg. Max. Load: 2.300 (lbs)

7. All Drawing Dimensions are in Inches [mm]

1.023

SCALE

11772

COMPONENT

COMPRESSION SPRINGS

UNIT
INCH [mm]
SHEET

1 of 1

**SPRINGS**