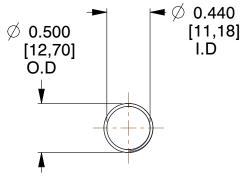

## **NOTES:**

1. Material: Stainless Steel

2. Finish: Glod Irridite

3. Ends: Closed and Ground

4. Total Coils: 10.000

Sugg. Max. Deflection: 1.300 (in)
 Sugg. Max. Load: 2.300 (lbs)

7. All Drawing Dimensions are in Inches [mm]

1.023

SCALE

11772

COMPONENT

COMPRESSION SPRINGS

UNIT
INCH [mm]
SHEET

1 of 1

**SPRINGS**