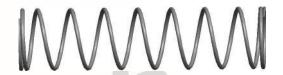

## **NOTES:**

Material : Spring Steel
 Finish : Glod Irridite

3. Ends: Closed and Ground

4. Total Coils: 10.000

Sugg. Max. Deflection: 1.500 (in)
 Sugg. Max. Load: 2.300 (lbs)

7. All Drawing Dimensions are in Inches [mm]