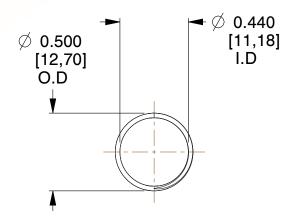

## **NOTES:**

Material : Spring Steel
 Finish : Glod Irridite

3. Ends: Closed and Ground

4. Total Coils: 10.000

Sugg. Max. Deflection: 1.500 (in)
 Sugg. Max. Load: 2.300 (lbs)

7. All Drawing Dimensions are in Inches [mm]