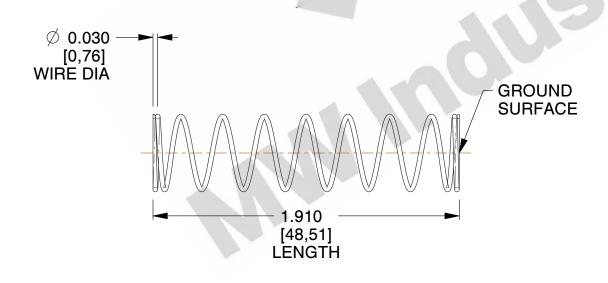

## **NOTES:**

Material : Spring Steel
 Finish : Glod Irridite

3. Ends: Closed and Ground

4. Total Coils: 10.000

Sugg. Max. Deflection: 1.500 (in)
 Sugg. Max. Load: 2.300 (lbs)

7. All Drawing Dimensions are in Inches [mm]