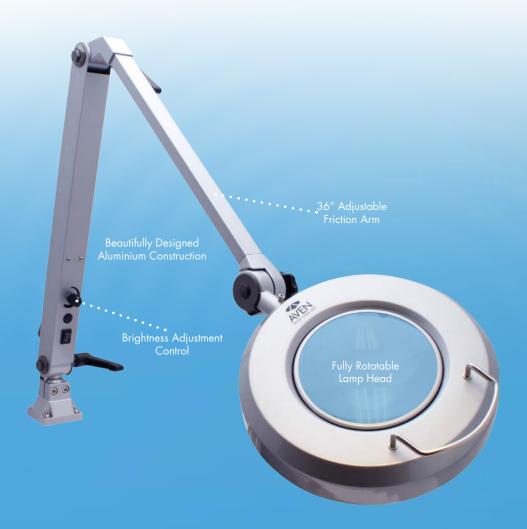

## ProVue Deluxe LED Magnifying Lamp

**Efficient and Powerful** 

5 Inch/ 5 Diopter Lens 2.25x Magnification

72 Energy-Efficient LED Lights

Heavy-Duty Mounting Clamp

The innovative ProVue Deluxe LED Magnifying lamp from Aven is the new standard in inspection lighting. This durable aluminum design features a 5 inch, 5 diopter glass lens for crystal clear, distortion-free viewing. Featuring 72 energy-efficient LED lights for shadow-free illumination.

The 36" adjustable friction arm provides a large working range. Simply set your lamp position and lock it in. No springs, no exposed wires and no pinching hazards. The lamp head rotates in any direction to suit your inspection needs, and the convenient built-in dimmer allows you to control the lamp brightness.

| PROVUE DELUXE LED     |                   |  |
|-----------------------|-------------------|--|
| MAGNIFICATION         | 2.25X (5-Diopter) |  |
| LENS DIAMETER         | 5in               |  |
| ADJUSTABLE ARM LENGTH | 36in              |  |
| COLOR                 | Brushed Silver    |  |
| LIGHTING              | 72 LED Lights     |  |
|                       |                   |  |