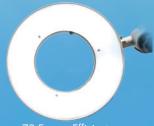

## ProVue Deluxe LED Magnifying Lamp

**Efficient and Powerful** 

5 Inch/ 5 Diopter Lens 2.25x Magnification

72 Energy-Efficient LED Lights

Heavy-Duty Mounting Clamp

The innovative ProVue Deluxe LED Magnifying lamp from Aven is the new standard in inspection lighting. This durable aluminum design features a 5 inch, 5 diopter glass lens for crystal clear, distortion-free viewing. Featuring 72 energy-efficient LED lights for shadow-free illumination.

| PROVUE DELUXE LED     |                   |  |
|-----------------------|-------------------|--|
| MAGNIFICATION         | 2.25X (5-Diopter) |  |
| LENS DIAMETER         | 5in               |  |
| ADJUSTABLE ARM LENGTH | 36in              |  |
| COLOR                 | Brushed Silver    |  |
| LIGHTING              | 72 LED Lights     |  |
|                       |                   |  |