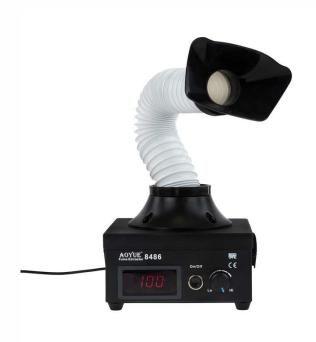

## 8486 DESKTOP FUME EXTRACTOR

## **Product Description**

The 8486 Fume Extraction System from Aoyue features both a high efficiency particulate air (HEPA) filter and an enhanced activated carbon filtration system to bring you the cleanest possible air quality in your working environment. The control panel features variable airflow adjustment, on/off switch, and a large display. Arm is easily bent to desired position and unit can also be wall-mounted for even more space saving!

## **Key Features**

- Quiet operation and powerful suction strength
- Electronic control panel with variable airflow
- Three filtration stages for superior performance
- Carbon filter beads that trap odor and toxins