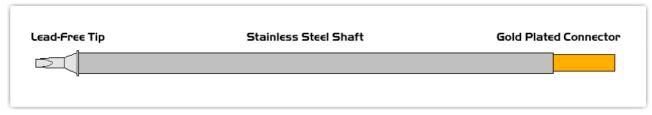

### Large Chisel 5.0mm (0.20")

Tip Style: Large Chisel
Tip Width: 5.00mm (0.20")
Tip Length: 11.40mm (0.45")

600°F Type Cartridge<sup>1</sup>:

RoHS Compliant<sup>2</sup> / Lead Free:

Equivalent to:

For Use With: