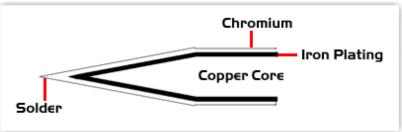

## Material Composition

Copyright © 2010 Easybraid Co. All Rights Reserved

<sup>1</sup> Easybraid tip cartridges will typically idle within a temperature range of +/-1.1°C. However, there is variation in idle temperature across tip geometries within an individual temperature series. Easybraid offers a wide variety of tip geometries from 0.4mm fine point tip to 5m chisel. The length and geometry of a tip will have an influence on the tip idle temperature. To accurately measure idle temperature it will depend greatly on the measurement method, technique and equipment used. Two different methods or the use of alternative equipment will produce different test results.