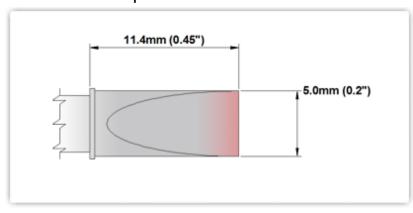

### Large Chisel 5.0mm (0.20")

Tip Style: Large Chisel
Tip Width: 5.00mm (0.20")
Tip Length: 11.40mm (0.45")

600°F Type Cartridge<sup>1</sup>:

RoHS Compliant<sup>2</sup> / Lead Free:

Equivalent to:

For Use With: