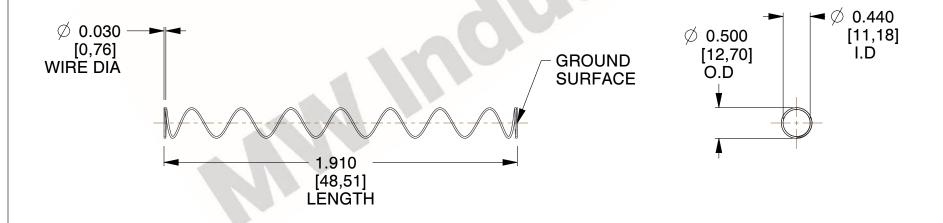

## **NOTES:**

1. Material : Spring Steel

2. Finish: Glod Irridite

3. Ends: Closed and Ground

4. Total Coils: 10.000

5. Sugg. Max. Deflection: 0.810 (in) 6. Sugg. Max. Load: 2.300 (lbs)

7. All Drawing Dimensions are in Inches [mm]