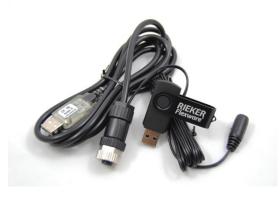

To access and configure the Flex inclinometer, install the Flexware<sup>TM</sup> Toolkit App, which is provided on the included USB Flash Drive. Connect the USB Interface Cable to the H6, then attach the USB connector to the PC USB port. External power is required, such as an AC/DC 24VDC wall adaptor. The software will detect the sensor, allowing the user to reconfigure the parameters. See the "Flexware<sup>TM</sup> Software User Guide" for installation and configuration details.

#### What's Included

- USB Flash Drive with Flexware<sup>™</sup> Toolkit App
- USB Interface Cable