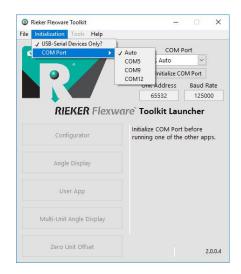

To access and configure the Flex inclinometer, install the Flexware<sup>TM</sup> Toolkit App, which is provided on the included USB Flash Drive. Connect the USB Interface Cable to the H6, then attach the USB connector to the PC USB port. External power is required, such as an AC/DC 24VDC wall adaptor. The software will detect the sensor, allowing the user to reconfigure the parameters. See the "Flexware<sup>TM</sup> Software User Guide" for installation and configuration details.