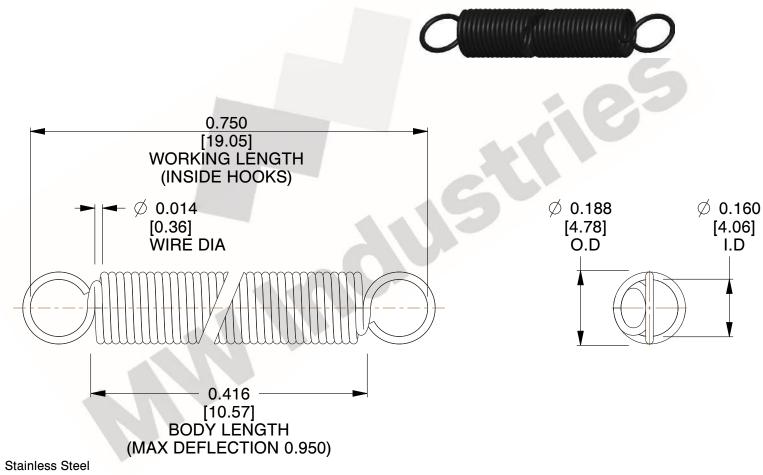

NOTES:

1. Material: Stainless Steel

2. Finish:

3. Sugg Max. Load: 0.550 (lbs) 4. Sugg Max. Deflection: 0.950 (in)

5. All Drawing Dimensions are in Inches [mm]

6. Coi

This file and any associated information and specifications are provided for reference and evaluation purposes only, and is subject to change without notice. MW Industries makes no representations, warranties or guarantees as to the appropriateness, accuracy, completeness, or suitability for any purpose, of the file, information or specifications. You are solely responsible for the use of the file, information or specifications.

> SCALE 3.000

COMPONENT **SPRINGS** UNIT **ZZ3-11** INCH [mm] SHEET **EXTENSION SPRINGS** 1 of 1