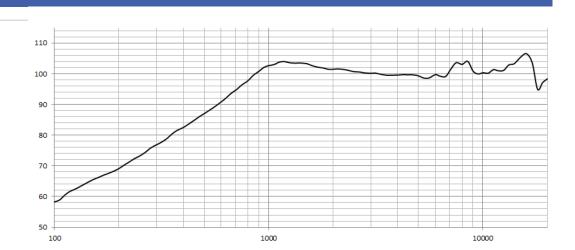

#### ACOUSTIC: 1cc Sealed Enclosure

| $f \circ$   | 1000 HZ ± 20 %<br>1.5 W                             |
|-------------|-----------------------------------------------------|
| Freq. Range | 1000 to 20000 Hz                                    |
| Rated SPL   | 103 ± 3 dB<br>1000, 1500, 2000 Hz;<br>1.5 W; 10 cm; |
| Distortion  | Max 10 %<br>2000 Hz; 1.5 W                          |