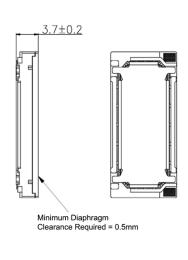

### TEMPERATURE RANGES

| Operating | -20 to +60 °C |  |
|-----------|---------------|--|
| Storage   | -20 to +70 °C |  |
|           |               |  |

Weight 3 g

General tolerance = ±0.2 mm and all measurements in mm unless otherwise noted.

| Revision | Description                                                                                           | Ву | Date       |
|----------|-------------------------------------------------------------------------------------------------------|----|------------|
| 0-2022   | Original Specification                                                                                | CT | 2022-02-03 |
| 1-2022   | Added minimum diaphragm clearance requirement callout to the mechanical drawing. Added product photo. | CT | 2022-05-12 |