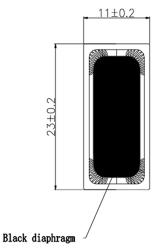

### TEMPERATURE RANGES

| Operating | -20 to +60 °C |  |
|-----------|---------------|--|
| Storage   | -20 to +70 °C |  |
|           |               |  |

Weight 3 g

General tolerance = ±0.2 mm and all measurements in mm unless otherwise noted.