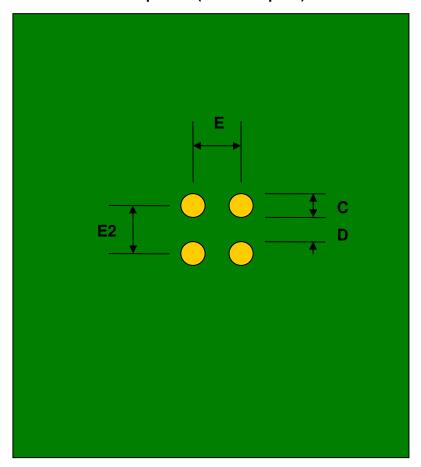

## Micro SMD-4 to DIP-4 SMT Adapter (0.5 mm pitch, 0.85 x 0.85 mm body)

| DIMENSIONS |      |      |      |        |       |      |
|------------|------|------|------|--------|-------|------|
| REF.       | mm   |      |      | inches |       |      |
|            | MIN. | TYP. | MAX. | MIN.   | TYP.  | MAX. |
|            |      |      |      |        |       |      |
|            |      |      |      |        |       |      |
| С          |      | 0.22 |      |        |       |      |
| D          |      | 0.28 |      |        |       |      |
| E          |      | 0.50 |      |        |       |      |
| E2         |      | 0.50 |      |        |       |      |
| F          |      |      |      |        | 0.300 |      |
| G          |      |      |      |        | 0.100 |      |
| Н          |      |      |      |        | 0.025 |      |

**Top View (SMT Footprint)** 

(Representative drawing only - not to scale)