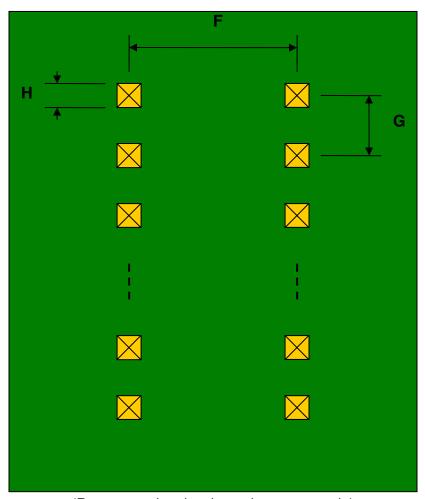

## Micro SMD-4 to DIP-4 SMT Adapter (0.5 mm pitch, 0.85 x 0.85 mm body)

| DIMENSIONS |      |      |      |        |       |      |
|------------|------|------|------|--------|-------|------|
| REF.       | mm   |      |      | inches |       |      |
|            | MIN. | TYP. | MAX. | MIN.   | TYP.  | MAX. |
|            |      |      |      |        |       |      |
|            |      |      |      |        |       |      |
| С          |      | 0.22 |      |        |       |      |
| D          |      | 0.28 |      |        |       |      |
| E          |      | 0.50 |      |        |       |      |
| E2         |      | 0.50 |      |        |       |      |
| F          |      |      |      |        | 0.300 |      |
| G          |      |      |      |        | 0.100 |      |
| Н          |      |      |      |        | 0.025 |      |

## **Bottom View (DIP Pins)**

(Representative drawing only - not to scale)