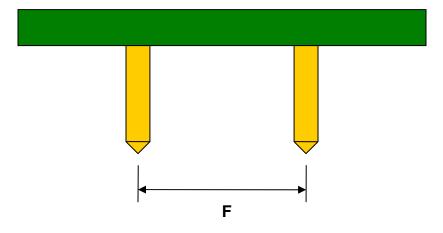

## Micro SMD-4 to DIP-4 SMT Adapter (0.5 mm pitch, 0.85 x 0.85 mm body)

| DIMENSIONS |      |      |      |        |       |      |
|------------|------|------|------|--------|-------|------|
| REF.       | mm   |      |      | inches |       |      |
|            | MIN. | TYP. | MAX. | MIN.   | TYP.  | MAX. |
|            |      |      |      |        |       |      |
|            |      |      |      |        |       |      |
| С          |      | 0.22 |      |        |       |      |
| D          |      | 0.28 |      |        |       |      |
| E          |      | 0.50 |      |        |       |      |
| E2         |      | 0.50 |      |        |       |      |
| F          |      |      |      |        | 0.300 |      |
| G          |      |      |      |        | 0.100 |      |
| Н          |      |      |      |        | 0.025 |      |

## Side View (DIP Pins)

(Representative drawing only - not to scale)