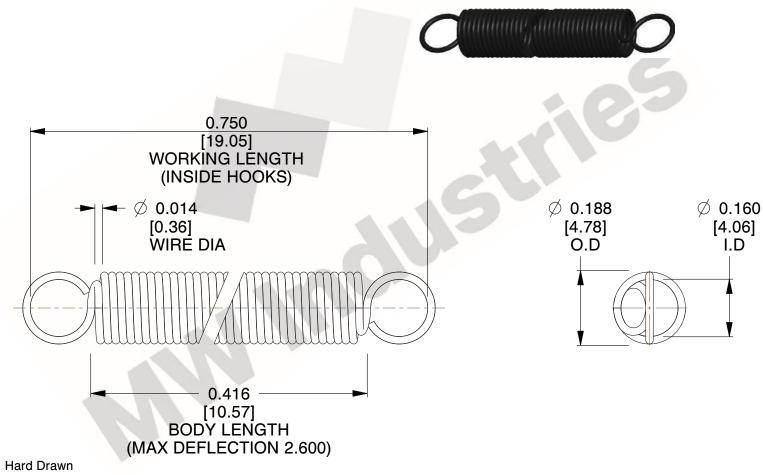

NOTES:

1. Material: Hard Drawn

2. Finish:

3. Sugg Max. Load: 0.550 (lbs) 4. Sugg Max. Deflection: 2.600 (in)

5. All Drawing Dimensions are in Inches [mm]

6. Coil Count,

This file and any associated information and specifications are provided for reference and evaluation purposes only, and is subject to change without notice. MW Industries makes no representations, warranties or guarantees as to the appropriateness, accuracy, completeness, or suitability for any purpose, of the file, information or specifications. You are solely responsible for the use of the file, information or specifications.

3.000

SCALE

UNIT **ZZ3-11** INCH [mm] SHEET **EXTENSION SPRINGS** 1 of 1

**SPRINGS** 

COMPONENT