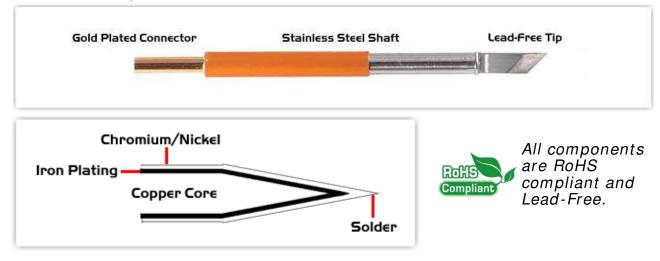

## **Technical Specifications**

ETM70K100

Knife 4.83mm (0.19"), Tin Area 2.03mm (0.08")

Tip Style: Knife

Tip Width: 2.03mm (0.08")
Tip Length: 16.40mm (0.65")

70 Type Cartridge<sup>1</sup>: 350°C - 398°C

RoHS Compliant<sup>2</sup> / Lead Free: YES

## Material Composition

<sup>1</sup> Easy Braid Co. tip cartridges will typically idle within a temperature range of +/-1.1°C. However, there is variation in idle temperature across tip geometries within an individual temperature series. Easy Braid Co. offers a wide variety of tip geometries from 0.25mm fine point tip to 5mm chisel. The length and geometry of a tip will have an influence on the tip idle temperature. To accurately measure idle temperature it will depend greatly on the measurement method, technique and equipment used. Two different methods or the use of alternative equipment will produce different test results.