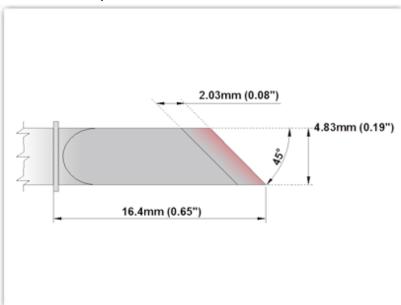

## **Technical Specifications**

ETM70K100

Knife 4.83mm (0.19"), Tin Area 2.03mm (0.08")

Tip Style: Knife

Tip Width: 2.03mm (0.08")
Tip Length: 16.40mm (0.65")

70 Type Cartridge<sup>1</sup>: 350°C - 398°C

RoHS Compliant<sup>2</sup> / Lead Free: YES